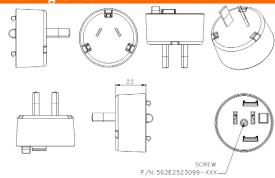

# Interchangeable Clips for the PSA05F Folding Prong Wall Adapter

**Dimension Drawing Unit: mm** 

#### FPS – Australia Clip

**Dimension Drawing Unit: mm** 

Phihong is not responsible for any error, and reserves the right to make changes without notice. Please visit our website at www.phihong.com for the most up-to-date specifications and contact information.