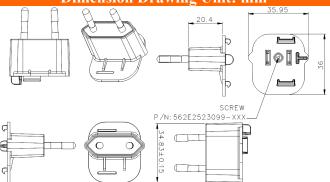

# Interchangeable Clips for the PSA05F Folding Prong Wall Adapter

**Dimension Drawing Unit: mm** 