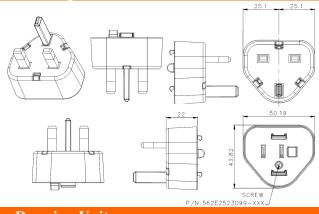

# Interchangeable Clips for the PSA05F Folding Prong Wall Adapter

**Dimension Drawing Unit: mm** 

## FPK – UK Clip

**Dimension Drawing Unit: mm** 