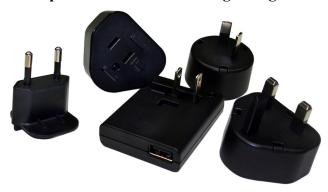

# Interchangeable Clips for the PSA05F Folding Prong Wall Adapter

**Dimension Drawing Unit: mm** 