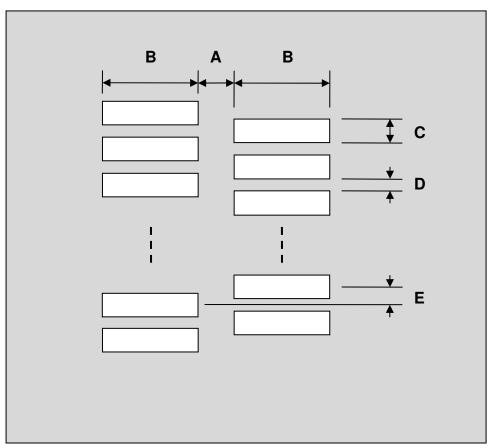

## FPC/FFC Connector Stencil (0.30 mm pitch, 25 pins or less)

| DIMENSIONS |      |      |      |        |      |      |
|------------|------|------|------|--------|------|------|
| REF.       | mm   |      |      | inches |      |      |
|            | MIN. | TYP. | MAX. | MIN.   | TYP. | MAX. |
| Α          |      | 2.00 |      |        |      |      |
| В          |      | 2.50 |      |        |      |      |
| С          |      | 0.30 |      |        |      |      |
| D          |      | 0.30 |      |        |      |      |
| E          |      | 0.30 |      |        |      |      |