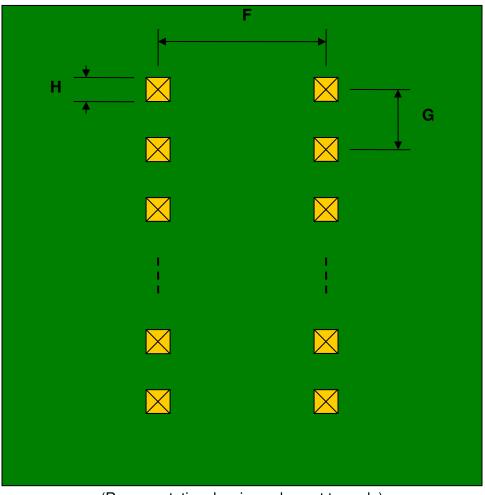

## FPC/FFC Connector to DIP Adapter (0.30 mm pitch, 25 pins or less)

| DIMENSIONS |      |      |      |        |       |      |
|------------|------|------|------|--------|-------|------|
| REF.       | mm   |      |      | inches |       |      |
|            | MIN. | TYP. | MAX. | MIN.   | TYP.  | MAX. |
| А          |      | 2.00 |      |        |       |      |
| В          |      | 2.50 |      |        |       |      |
| С          |      | 0.30 |      |        |       |      |
| D          |      | 0.30 |      |        |       |      |
| E          |      | 0.30 |      |        |       |      |
| F          |      |      |      |        | 0.300 |      |
| G          |      |      |      |        | 0.100 |      |
| Н          |      |      |      |        | 0.025 |      |

## Top View (SMT Footprint)

(Representative drawing only - not to scale)

Bottom View (DIP Pins)

(Representative drawing only - not to scale)

(Representative drawing only - not to scale)