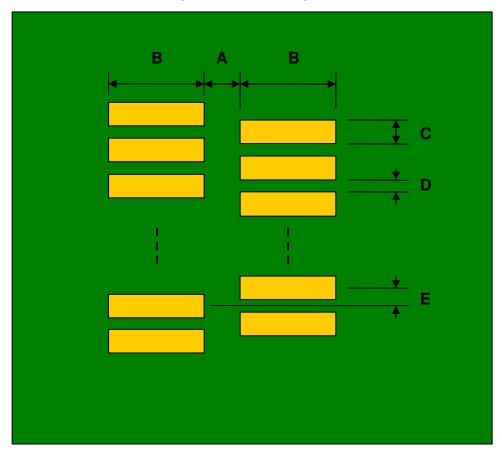

## FPC/FFC Connector to DIP Adapter (0.30 mm pitch, 25 pins or less)

| DIMENSIONS |      |      |      |        |       |      |
|------------|------|------|------|--------|-------|------|
| REF.       | mm   |      |      | inches |       |      |
|            | MIN. | TYP. | MAX. | MIN.   | TYP.  | MAX. |
| А          |      | 2.00 |      |        |       |      |
| В          |      | 2.50 |      |        |       |      |
| С          |      | 0.30 |      |        |       |      |
| D          |      | 0.30 |      |        |       |      |
| E          |      | 0.30 |      |        |       |      |
| F          |      |      |      |        | 0.300 |      |
| G          |      |      |      |        | 0.100 |      |
| Н          |      |      |      |        | 0.025 |      |

## Top View (SMT Footprint)

(Representative drawing only - not to scale)

Bottom View (DIP Pins)

(Representative drawing only - not to scale)

(Representative drawing only - not to scale)