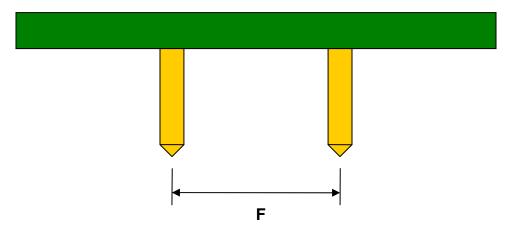

## FPC/FFC Connector to DIP Adapter (0.30 mm pitch, 25 pins or less)

| DIMENSIONS |      |      |      |        |       |      |
|------------|------|------|------|--------|-------|------|
| REF.       | mm   |      |      | inches |       |      |
|            | MIN. | TYP. | MAX. | MIN.   | TYP.  | MAX. |
| А          |      | 2.00 |      |        |       |      |
| В          |      | 2.50 |      |        |       |      |
| С          |      | 0.30 |      |        |       |      |
| D          |      | 0.30 |      |        |       |      |
| E          |      | 0.30 |      |        |       |      |
| F          |      |      |      |        | 0.300 |      |
| G          |      |      |      |        | 0.100 |      |
| Н          |      |      |      |        | 0.025 |      |

## Top View (SMT Footprint)

(Representative drawing only - not to scale)

Bottom View (DIP Pins)

(Representative drawing only - not to scale)

(Representative drawing only - not to scale)