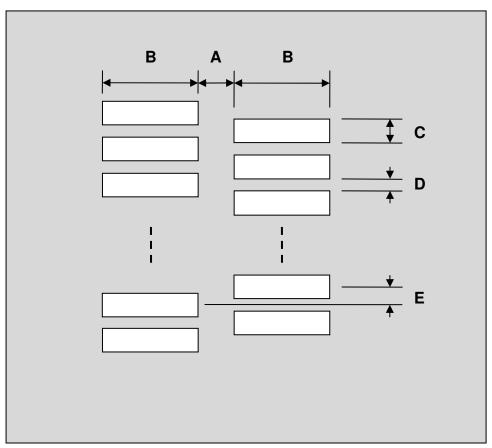

## FPC/FFC Connector Stencil (0.30 mm pitch, 45 pins or less)

| DIMENSIONS |      |      |      |        |      |      |
|------------|------|------|------|--------|------|------|
| REF.       | mm   |      |      | inches |      |      |
|            | MIN. | TYP. | MAX. | MIN.   | TYP. | MAX. |
| Α          |      | 2.00 |      |        |      |      |
| В          |      | 2.50 |      |        |      |      |
| С          |      | 0.30 |      |        |      |      |
| D          |      | 0.30 |      |        |      |      |
| E          |      | 0.30 |      |        |      |      |

## **Top View (SMT Footprint)**

(Representative drawing only - not to scale)