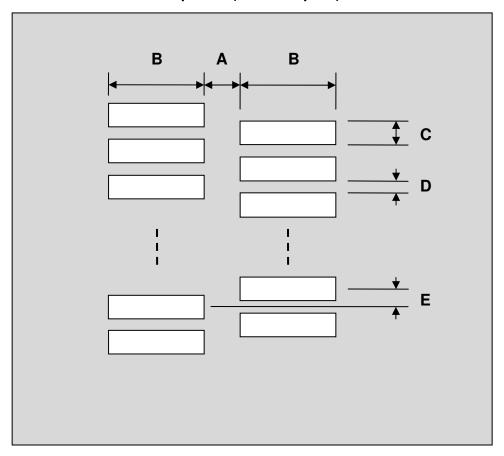

## FPC/FFC Connector Stencil (0.30 mm pitch, 71 pins or less)

| DIMENSIONS |      |      |      |        |      |      |
|------------|------|------|------|--------|------|------|
| REF.       | mm   |      |      | inches |      |      |
|            | MIN. | TYP. | MAX. | MIN.   | TYP. | MAX. |
| Α          |      | 2.00 |      |        |      |      |
| В          |      | 2.50 |      |        |      |      |
| С          |      | 0.30 |      |        |      |      |
| D          |      | 0.30 |      |        |      |      |
| Е          |      | 0.30 |      |        |      |      |

## **Top View (SMT Footprint)**

(Representative drawing only - not to scale)