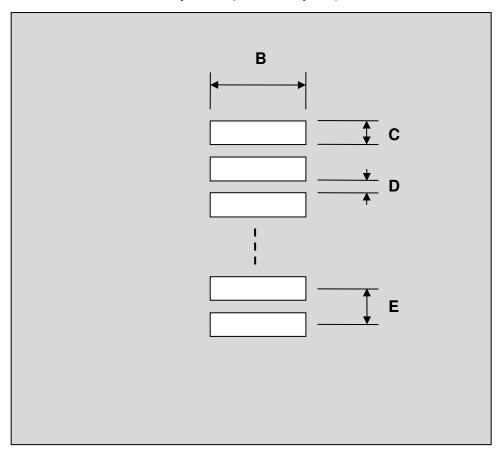

## FPC/FFC Connector Stencil (0.40 mm pitch, 10 pins or less)

| DIMENSIONS |      |      |      |        |      |      |
|------------|------|------|------|--------|------|------|
| REF.       | mm   |      |      | inches |      |      |
|            | MIN. | TYP. | MAX. | MIN.   | TYP. | MAX. |
| В          |      | 2.50 |      |        |      |      |
| С          |      | 0.20 |      |        |      |      |
| D          |      | 0.20 |      |        |      |      |
| E          |      | 0.40 |      |        |      |      |

**Top View (SMT Footprint)** 

(Representative drawing only - not to scale)