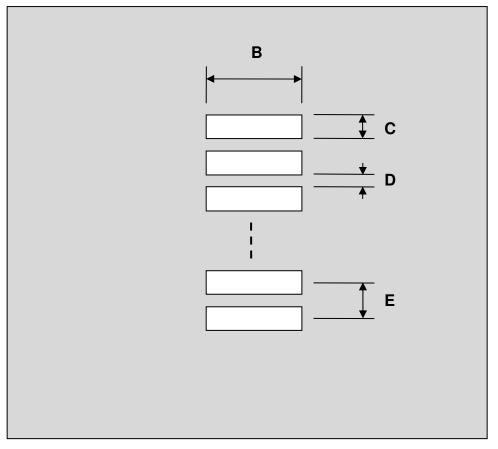

## FPC/FFC Connector Stencil (0.40 mm pitch, 20 pins or less)

| DIMENSIONS |      |      |      |        |      |      |
|------------|------|------|------|--------|------|------|
| REF.       | mm   |      |      | inches |      |      |
|            | MIN. | TYP. | MAX. | MIN.   | TYP. | MAX. |
| В          |      | 2.50 |      |        |      |      |
| С          |      | 0.20 |      |        |      |      |
| D          |      | 0.20 |      |        |      |      |
| E          |      | 0.40 |      |        |      |      |