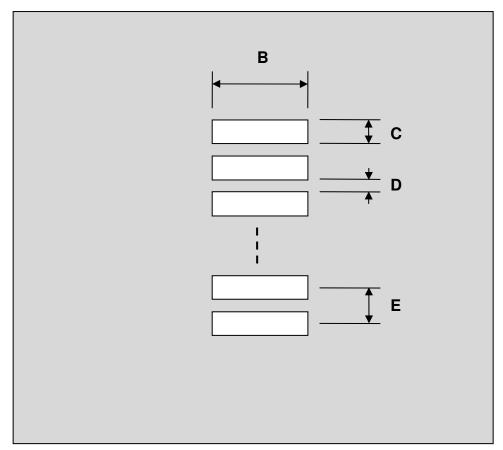

## FPC/FFC Connector Stencil (0.40 mm pitch, 30 pins or less)

| DIMENSIONS |      |      |      |        |      |      |
|------------|------|------|------|--------|------|------|
| REF.       | mm   |      |      | inches |      |      |
|            | MIN. | TYP. | MAX. | MIN.   | TYP. | MAX. |
| В          |      | 2.50 |      |        |      |      |
| С          |      | 0.20 |      |        |      |      |
| D          |      | 0.20 |      |        |      |      |
| E          |      | 0.40 |      |        |      |      |

**Top View (SMT Footprint)** 

(Representative drawing only - not to scale)