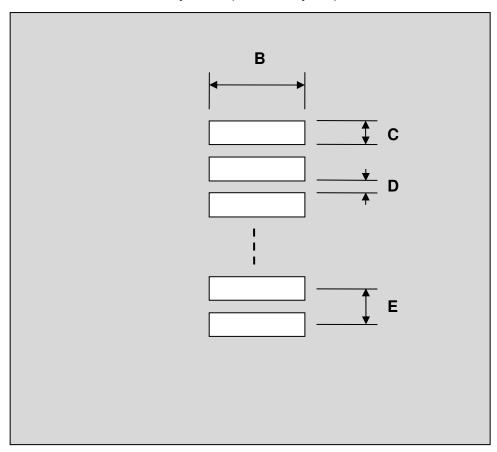

## FPC/FFC Connector Stencil (0.40 mm pitch, 50 pins or less)

| DIMENSIONS |      |      |      |        |      |      |
|------------|------|------|------|--------|------|------|
| REF.       | mm   |      |      | inches |      |      |
|            | MIN. | TYP. | MAX. | MIN.   | TYP. | MAX. |
| В          |      | 2.50 |      |        |      |      |
| С          |      | 0.20 |      |        |      |      |
| D          |      | 0.20 |      |        |      |      |
| E          |      | 0.40 |      |        |      |      |

**Top View (SMT Footprint)** 

(Representative drawing only - not to scale)