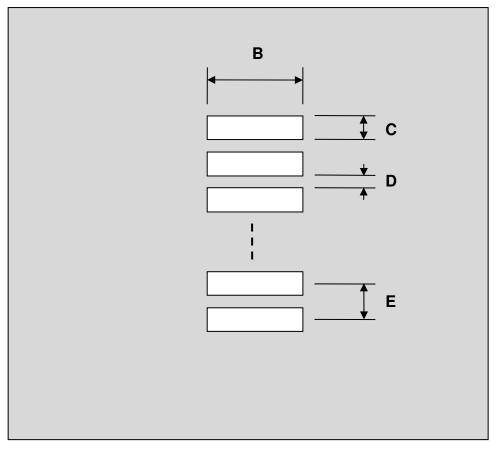

## FPC/FFC Connector Stencil (0.40 mm pitch, 80 pins or less)

| DIMENSIONS |      |      |      |        |      |      |
|------------|------|------|------|--------|------|------|
| REF.       | mm   |      |      | inches |      |      |
|            | MIN. | TYP. | MAX. | MIN.   | TYP. | MAX. |
| В          |      | 2.50 |      |        |      |      |
| С          |      | 0.20 |      |        |      |      |
| D          |      | 0.20 |      |        |      |      |
| E          |      | 0.40 |      |        |      |      |

## Top View (SMT Footprint)

(Representative drawing only - not to scale)