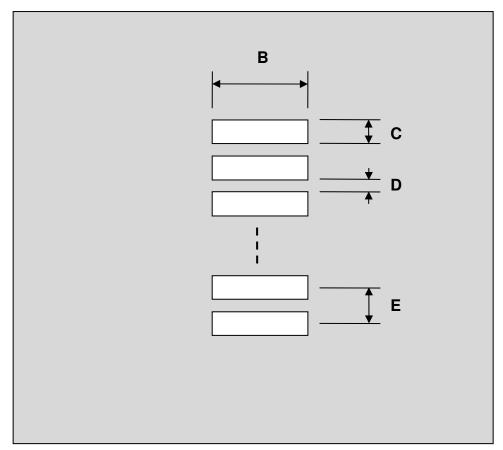

## FPC/FFC Connector Stencil (0.50 mm pitch, 10 pins or less)

| DIMENSIONS |      |      |      |        |      |      |
|------------|------|------|------|--------|------|------|
| REF.       | mm   |      |      | inches |      |      |
|            | MIN. | TYP. | MAX. | MIN.   | TYP. | MAX. |
| В          |      | 2.50 |      |        |      |      |
| С          |      | 0.30 |      |        |      |      |
| D          |      | 0.20 |      |        |      |      |
| E          |      | 0.50 |      |        |      |      |

**Top View (SMT Footprint)** 

(Representative drawing only - not to scale)