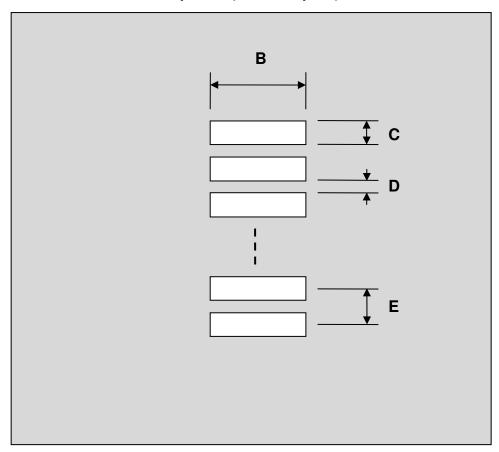

## FPC/FFC Connector Stencil (0.50 mm pitch, 20 pins or less)

| DIMENSIONS |      |      |      |        |      |      |
|------------|------|------|------|--------|------|------|
| REF.       | mm   |      |      | inches |      |      |
|            | MIN. | TYP. | MAX. | MIN.   | TYP. | MAX. |
| В          |      | 2.50 |      |        |      |      |
| С          |      | 0.30 |      |        |      |      |
| D          |      | 0.20 |      |        |      |      |
| E          |      | 0.50 |      |        |      |      |

**Top View (SMT Footprint)** 

(Representative drawing only - not to scale)