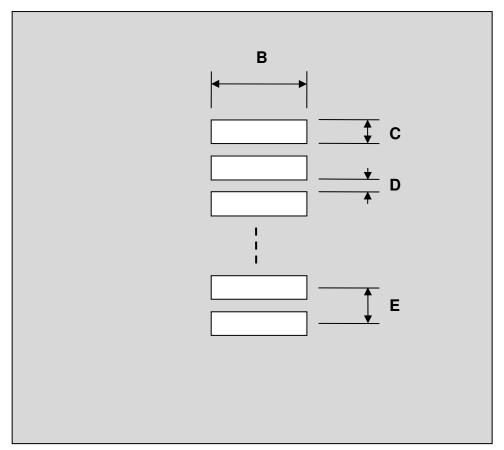

## FPC/FFC Connector Stencil (0.50 mm pitch, 50 pins or less)

| DIMENSIONS |      |      |      |        |      |      |
|------------|------|------|------|--------|------|------|
| REF.       | mm   |      |      | inches |      |      |
|            | MIN. | TYP. | MAX. | MIN.   | TYP. | MAX. |
| В          |      | 2.50 |      |        |      |      |
| С          |      | 0.30 |      |        |      |      |
| D          |      | 0.20 |      |        |      |      |
| E          |      | 0.50 |      |        |      |      |

**Top View (SMT Footprint)** 

(Representative drawing only - not to scale)