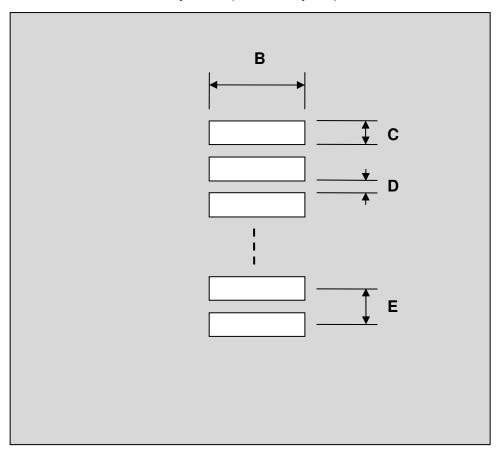

## FPC/FFC Connector Stencil (0.50 mm pitch, 60 pins or less)

| DIMENSIONS |      |      |      |        |      |      |
|------------|------|------|------|--------|------|------|
| REF.       | mm   |      |      | inches |      |      |
|            | MIN. | TYP. | MAX. | MIN.   | TYP. | MAX. |
| В          |      | 2.50 |      |        |      |      |
| С          |      | 0.30 |      |        |      |      |
| D          |      | 0.20 |      |        |      |      |
| E          |      | 0.50 |      |        |      |      |

**Top View (SMT Footprint)** 

(Representative drawing only - not to scale)