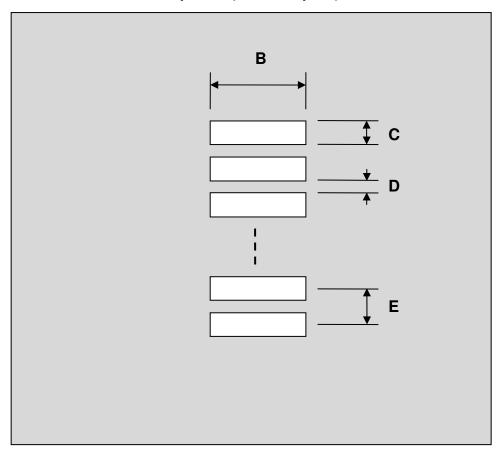

## FPC/FFC Connector Stencil (0.80 mm pitch, 20 pins or less)

| DIMENSIONS |      |      |      |        |      |      |
|------------|------|------|------|--------|------|------|
| REF.       | mm   |      |      | inches |      |      |
|            | MIN. | TYP. | MAX. | MIN.   | TYP. | MAX. |
| В          |      | 2.50 |      |        |      |      |
| С          |      | 0.50 |      |        |      |      |
| D          |      | 0.30 |      |        |      |      |
| E          |      | 0.80 |      |        |      |      |

**Top View (SMT Footprint)** 

(Representative drawing only - not to scale)