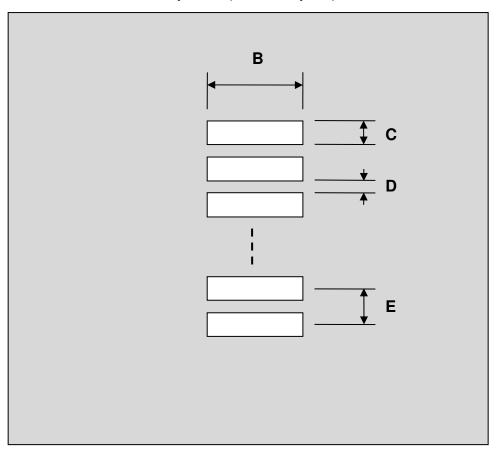

## FPC/FFC Connector Stencil (0.80 mm pitch, 40 pins or less)

| DIMENSIONS |      |      |      |        |      |      |
|------------|------|------|------|--------|------|------|
| REF.       | mm   |      |      | inches |      |      |
|            | MIN. | TYP. | MAX. | MIN.   | TYP. | MAX. |
| В          |      | 2.50 |      |        |      |      |
| С          |      | 0.50 |      |        |      |      |
| D          |      | 0.30 |      |        |      |      |
| E          |      | 0.80 |      |        |      |      |

**Top View (SMT Footprint)** 

(Representative drawing only - not to scale)