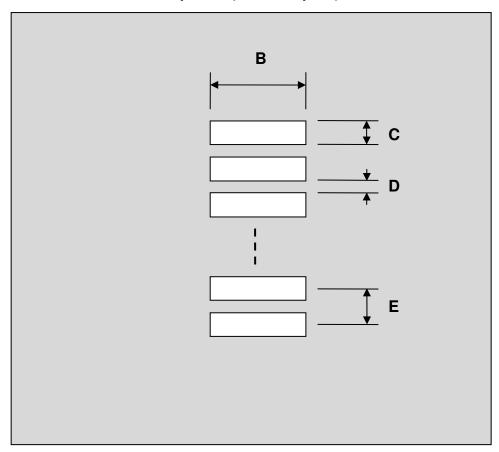

## FPC/FFC Connector Stencil (1.00 mm pitch, 10 pins or less)

| DIMENSIONS |      |      |      |        |      |      |
|------------|------|------|------|--------|------|------|
| REF.       | mm   |      |      | inches |      |      |
|            | MIN. | TYP. | MAX. | MIN.   | TYP. | MAX. |
| В          |      | 3.00 |      |        |      |      |
| С          |      | 0.65 |      |        |      |      |
| D          |      | 0.35 |      |        |      |      |
| E          |      | 1.00 |      |        |      |      |

**Top View (SMT Footprint)** 

(Representative drawing only - not to scale)