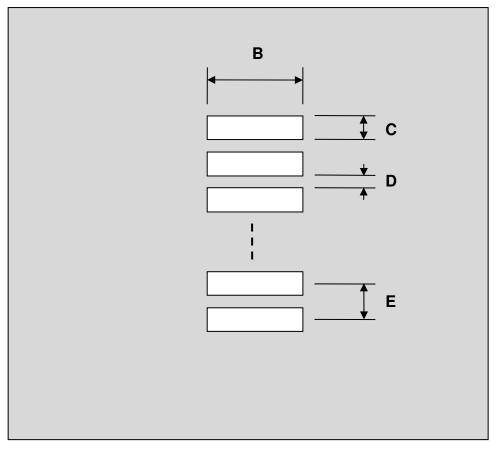

## FPC/FFC Connector Stencil (1.00 mm pitch, 20 pins or less)

| DIMENSIONS |      |      |      |        |      |      |
|------------|------|------|------|--------|------|------|
| REF.       | mm   |      |      | inches |      |      |
|            | MIN. | TYP. | MAX. | MIN.   | TYP. | MAX. |
| В          |      | 3.00 |      |        |      |      |
| С          |      | 0.65 |      |        |      |      |
| D          |      | 0.35 |      |        |      |      |
| E          |      | 1.00 |      |        |      |      |

## Top View (SMT Footprint)

(Representative drawing only - not to scale)