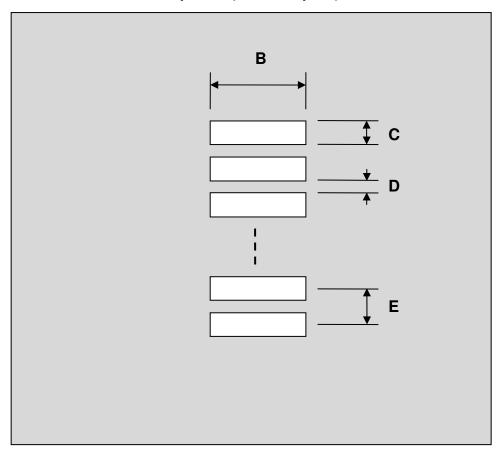

## FPC/FFC Connector Stencil (1.00 mm pitch, 30 pins or less)

| DIMENSIONS |      |      |      |        |      |      |
|------------|------|------|------|--------|------|------|
| REF.       | mm   |      |      | inches |      |      |
|            | MIN. | TYP. | MAX. | MIN.   | TYP. | MAX. |
| В          |      | 3.00 |      |        |      |      |
| С          |      | 0.65 |      |        |      |      |
| D          |      | 0.35 |      |        |      |      |
| E          |      | 1.00 |      |        |      |      |

**Top View (SMT Footprint)** 

(Representative drawing only - not to scale)