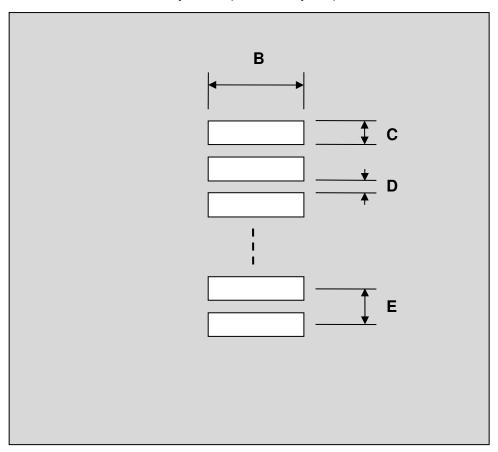

## FPC/FFC Connector Stencil (1.00 mm pitch, 40 pins or less)

| DIMENSIONS |      |      |      |        |      |      |
|------------|------|------|------|--------|------|------|
| REF.       | mm   |      |      | inches |      |      |
|            | MIN. | TYP. | MAX. | MIN.   | TYP. | MAX. |
| В          |      | 3.00 |      |        |      |      |
| С          |      | 0.65 |      |        |      |      |
| D          |      | 0.35 |      |        |      |      |
| E          |      | 1.00 |      |        |      |      |

**Top View (SMT Footprint)** 

(Representative drawing only - not to scale)