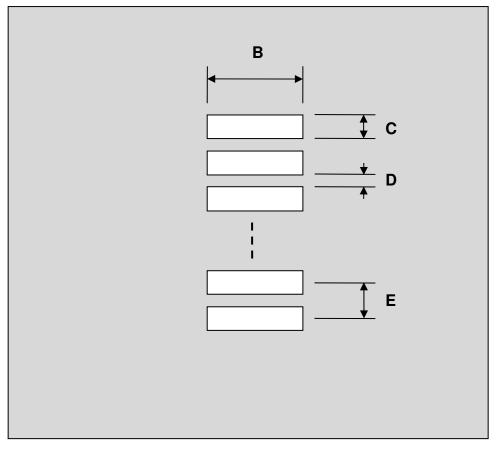

## FPC/FFC Connector Stencil (1.25 mm pitch, 10 pins or less)

| DIMENSIONS |      |      |      |        |      |      |
|------------|------|------|------|--------|------|------|
| REF.       | mm   |      |      | inches |      |      |
|            | MIN. | TYP. | MAX. | MIN.   | TYP. | MAX. |
| В          |      | 3.50 |      |        |      |      |
| С          |      | 0.90 |      |        |      |      |
| D          |      | 0.35 |      |        |      |      |
| E          |      | 1.25 |      |        |      |      |

## Top View (SMT Footprint)

(Representative drawing only - not to scale)