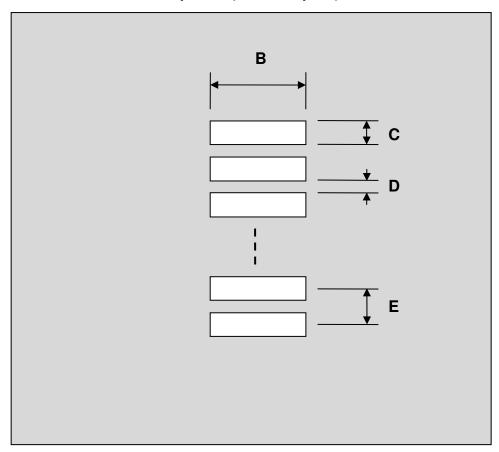

## FPC/FFC Connector Stencil (1.25 mm pitch, 30 pins or less)

| DIMENSIONS |      |      |      |        |      |      |
|------------|------|------|------|--------|------|------|
| REF.       | mm   |      |      | inches |      |      |
|            | MIN. | TYP. | MAX. | MIN.   | TYP. | MAX. |
| В          |      | 3.50 |      |        |      |      |
| С          |      | 0.90 |      |        |      |      |
| D          |      | 0.35 |      |        |      |      |
| E          |      | 1.25 |      |        |      |      |

**Top View (SMT Footprint)** 

(Representative drawing only - not to scale)