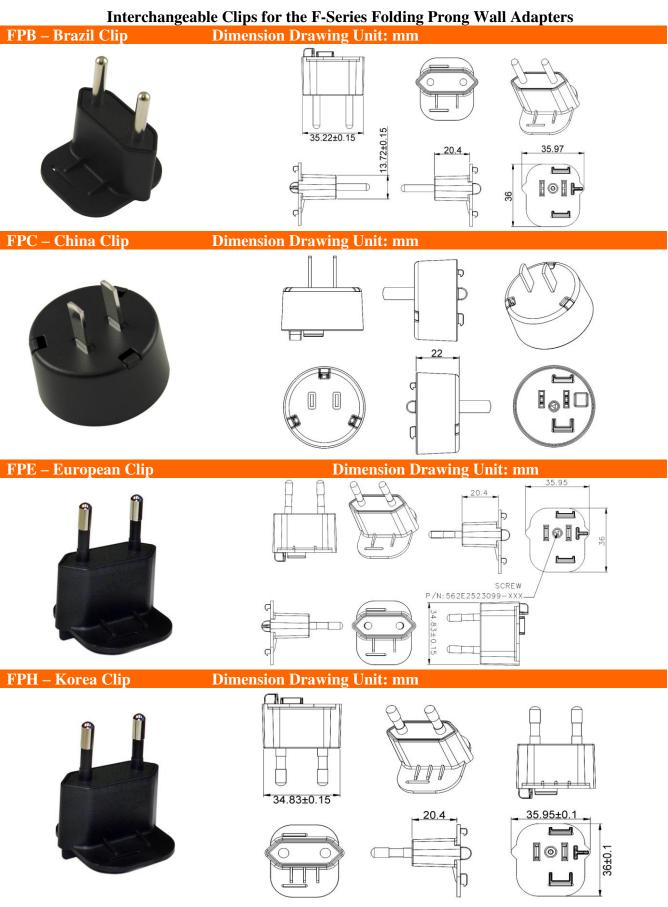

## **FPBAG**

## FPBAG

Product Package comes with FPE, FPK and FPS interchangeable clips in a plastic bag.

Phihong is not responsible for any error, and reserves the right to make changes without notice. Please visit our website at www.phihong.com for the most up-todate specifications and contact information.