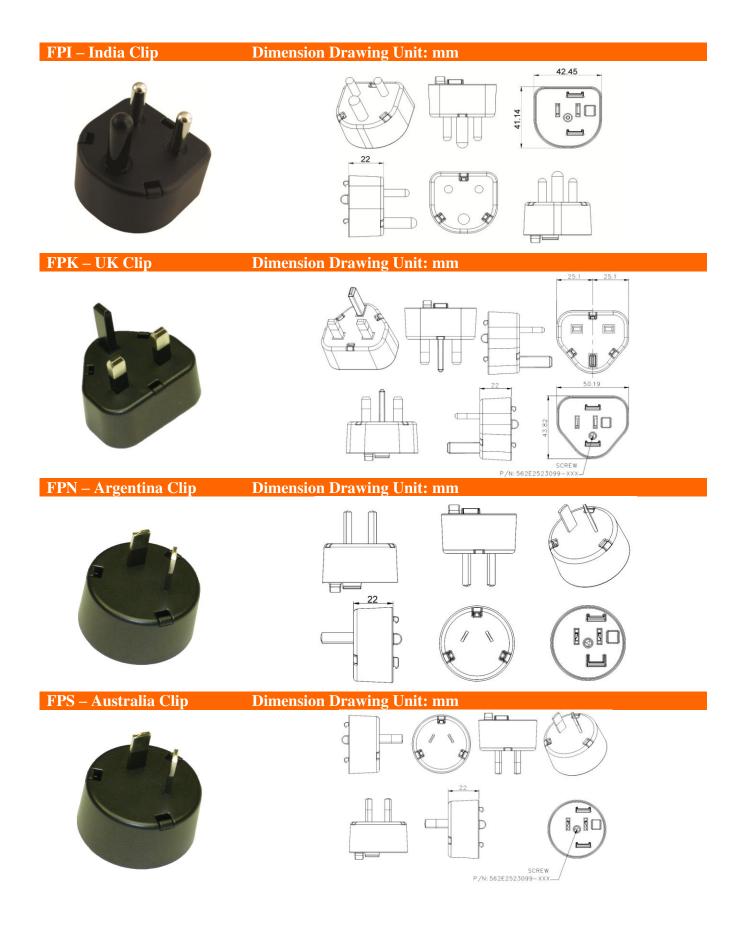

## **FPBAG**

## FPBAG

Product Package comes with FPE, FPK and FPS interchangeable clips in a plastic bag.

Phihong is not responsible for any error, and reserves the right to make changes without notice. Please visit our website at www.phihong.com for the most up-todate specifications and contact information.