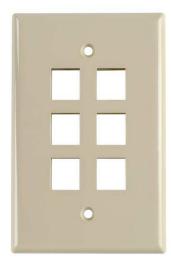

## **Specification Sheet**

Part Number: FPMSIX-I

| Article Number      | 854-39278                                                                                                                                                                                                                                                                                                                                                                         |
|---------------------|-----------------------------------------------------------------------------------------------------------------------------------------------------------------------------------------------------------------------------------------------------------------------------------------------------------------------------------------------------------------------------------|
| Туре                | FPMSIX                                                                                                                                                                                                                                                                                                                                                                            |
| Color               | Ivory (IV)                                                                                                                                                                                                                                                                                                                                                                        |
| Features & Benefits | <ul> <li>Oversized plate provides coverage for openings larger than the standard<br/>size.</li> <li>Smooth finish, flush mount faceplate enables quick and easy<br/>installations.</li> </ul>                                                                                                                                                                                     |
| Quantity Per        | bag                                                                                                                                                                                                                                                                                                                                                                               |
| Product Description | HellermannTyton midsize faceplates are perfect for installations where the opening is larger than normal, allowing for additions, deletions or changes to connections. This smooth finish, flush mount faceplate enables quick and easy installations and is offered in single gang 1, 2, 3, 4 and 6 port configurations. All faceplates come with color-matched mounting screws. |
| Short Description   | Midsize Single Gang 6 Port Flush Mount Faceplate, ABS 94V-0, Ivory, 1/pkg                                                                                                                                                                                                                                                                                                         |

| Global Part Name           | FPMSIX                                                  |
|----------------------------|---------------------------------------------------------|
| Technical Description      | Midsize Single Gang 6 Port Flush Mount Faceplate, Ivory |
|                            |                                                         |
| Port Count                 | 6                                                       |
| Length L (Imperial)        | 4.8                                                     |
| Length L (Metric)          | 121.92                                                  |
| Variant                    | Midsize                                                 |
| Width W (Imperial)         | 3.1                                                     |
| Width W (Metric)           | 78.74                                                   |
|                            |                                                         |
|                            |                                                         |
| Material                   | Acrylonitrile Butadiene Styrene (ABS94V-0)              |
| Material Shortcut          | ABS94V-0                                                |
|                            |                                                         |
| Package Quantity(Imperial) | 1                                                       |
| Package Quantity (Metric)  | 1                                                       |
| Customs Number             | 3925900000                                              |
|                            |                                                         |