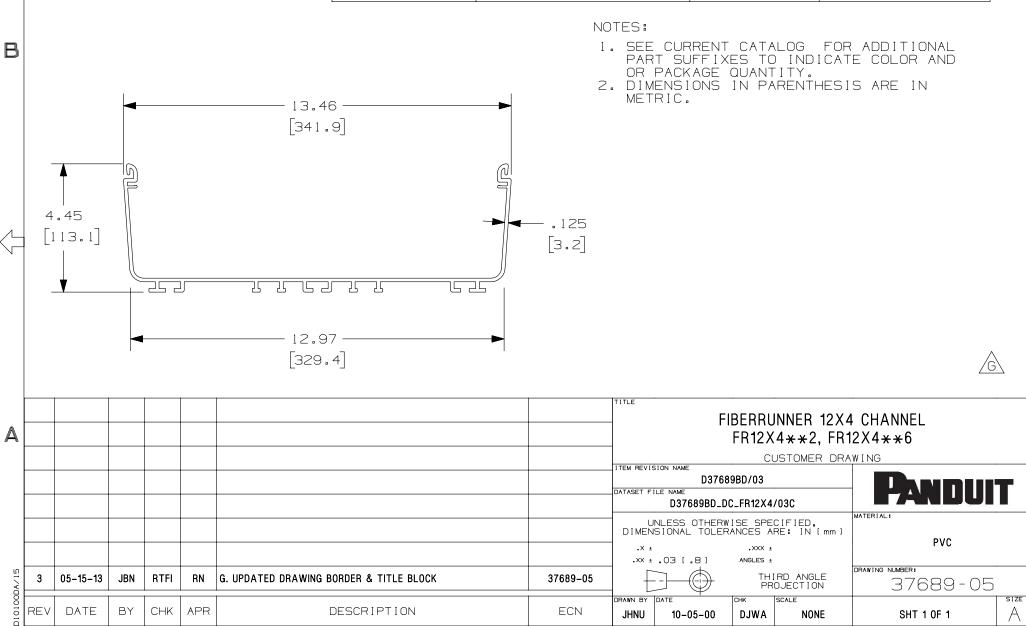

| PANDUIT P/N<br>** SEE NOTE #1 | LENGTH                                                                                 | WEIGHT                                   | WEIGHT/ L. FT                                     |
|-------------------------------|----------------------------------------------------------------------------------------|------------------------------------------|---------------------------------------------------|
| FR12X4**6<br>FR12X4**2        | 72.00 IN ±.18 IN.<br>(1828.8 mm ±4.6 mm.)<br>78.74 IN ±.18 IN.<br>(2000.0 mm ±4.6 mm.) | 12.24LB<br>(5557g)<br>13.39LB<br>(6079g) | 2.04 LB/FT<br>(926g/cm)<br>2.04LB/FT<br>(926g/cm) |