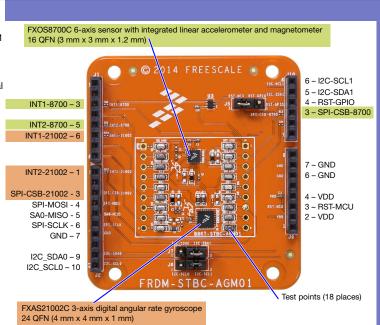

## 9-axis Sensor Toolbox Demonstration Kit

Enabled for sensor fusion with FXAS21002C 3-axis gyroscope, FXOS8700C 6-axis integrated e-compass, and Freescale Freedom FRDM-K64F development board

FREESCALE FREEDOM PLATFORM