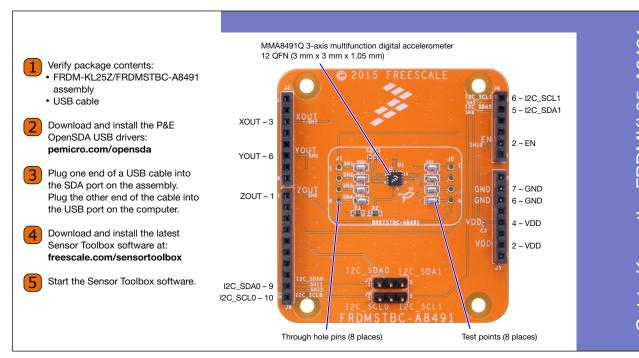

FRDMKL25-A8491

¥8461 КГЅ2-ЕВDW

Quick Reference Card

FRDMSTBC-A8491 3-axis Sensor Toolbox board and Freescale Freedom FRDM-KL25Z development board 3-Axis Sensor Toolbox Demonstration Kit

sensortoolbox

Jump Start Your Design at freescale.com. Download tools and Get Started

FREESCALE FREEDOM PLATFORM

freescale

Get to Know the FRDMKL25-A8491

Learn more at freescale.com/sensortoolbox