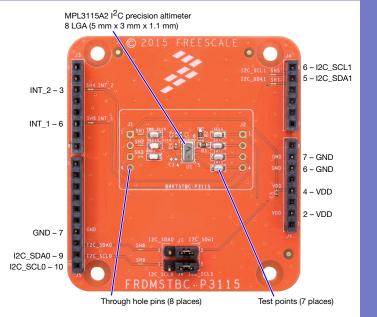

## FRDMSTBC-P3115

ERDM P3115

MPL3115A2 I<sup>2</sup>C precision altimeter sensor Pressure Sensor Toolbox Development Board Quick Reference

\*\* freescale

at freescale.com/ documentation under Download tools and Get Started

FREESCALE FREEDOM PLATFORM

the USB port on the computer.

latest Sensor Toolbox software at: freescale.com/sensortoolbox

Start the Sensor Toolbox software.

Download and install the

Get to Know the FRDMSTBC-P311