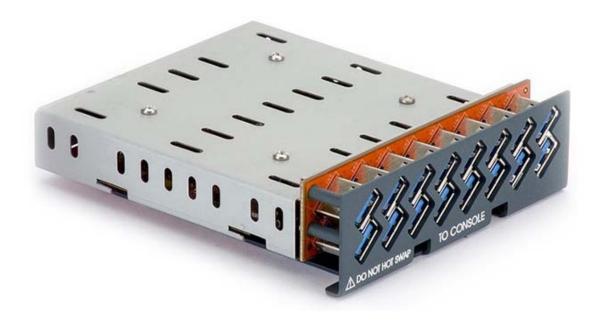

## USB Device Port Module (for SLC 8000)

Product Code: FRUSB1601

Field Replaceable USB Device Port Module (for SLC 8000)