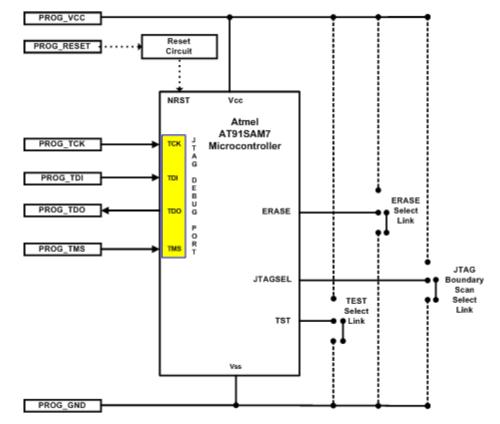

▶ AT91SAM7 ISP Connector Cables for portable programmers

A special AT91SAM7 ISP cable has been developed which connects between an Equinox portable ISP programmer and any SAM7 Target System.

FS2003 - Portable ISP Programmer for 8051 and AVR Microcontrollers >>