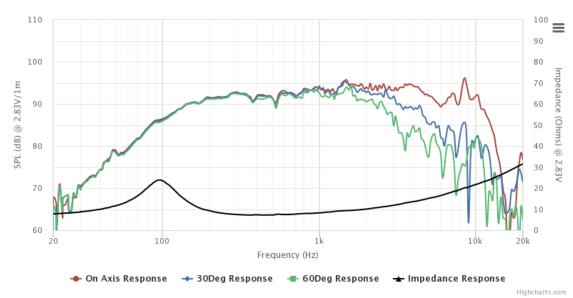

#### **Frequency and Impedance Response**

Address :

| Tymphany HK LTD<br>: Room 1307-8 Dominion Centre, 43-59 Queens Rd East, Wanchai, Hong Kong<br>E-mail: sales@tymphany.com |  |
|--------------------------------------------------------------------------------------------------------------------------|--|