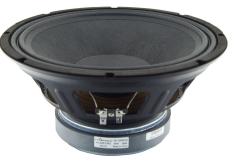

### **Product Description**

This 10 inch 8 ohm speaker features a FEA optimized ferrite magnet motor, a 2 inch hightemperature voice coil, a vented yoke for motor cooling, and a high strength stamped steel frame. It also features a Kevlar loaded non-pressed paper cone to help dampen and control cone resonance. The multi-roll surround and spider have been optimized to reduce distortion over the excursion range of this transducer.