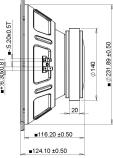

e and solution. Let us make a better world for our industry!



# Contact us

Tel: +86-755-8981 8866 Fax: +86-755-8427 6832 Email & Skype: info@chipsmall.com Web: www.chipsmall.com Address: A1208, Overseas Decoration Building, #122 Zhenhua RD., Futian, Shenzhen, China





Model No: FSL-1020R02-08 Product Line: Tymphany

### **Product Description**

This 10 inch 8 ohm speaker features a FEA optimized ferrite magnet motor, a 2 inch hightemperature voice coil, a vented yoke for motor cooling, and a high strength stamped steel frame. It also features a Kevlar loaded non-pressed paper cone to help dampen and control cone resonance. The multi-roll surround and spider have been optimized to reduce distortion over the excursion range of this transducer.



1



Rev:

#### **Mechanical Drawing**



#### Specifications

| DC Resistance                 | Revc        | Ohms   | 5.93   | 5.0%      | Energy Bandwidth Product   | EBP        | (1/Qes)*fs   |       |
|-------------------------------|-------------|--------|--------|-----------|----------------------------|------------|--------------|-------|
| Minimum Impedance             | Zmin        | Ohms   | 7.98   | 7.5%      | Moving Mass                | Mms        | g            | 33.4  |
| Voice Coil Inductance         | Le          | mH     | 0.66   |           | Suspension Compliance      | Cms        | um/N         | 165.3 |
| Resonant Frequency            | Fs          | Hz     | 67.69  | 15%       | Effective Cone diameter    | D          | cm           | 21.8  |
| Mechanical Q Factor           | Qms         |        | 4.52