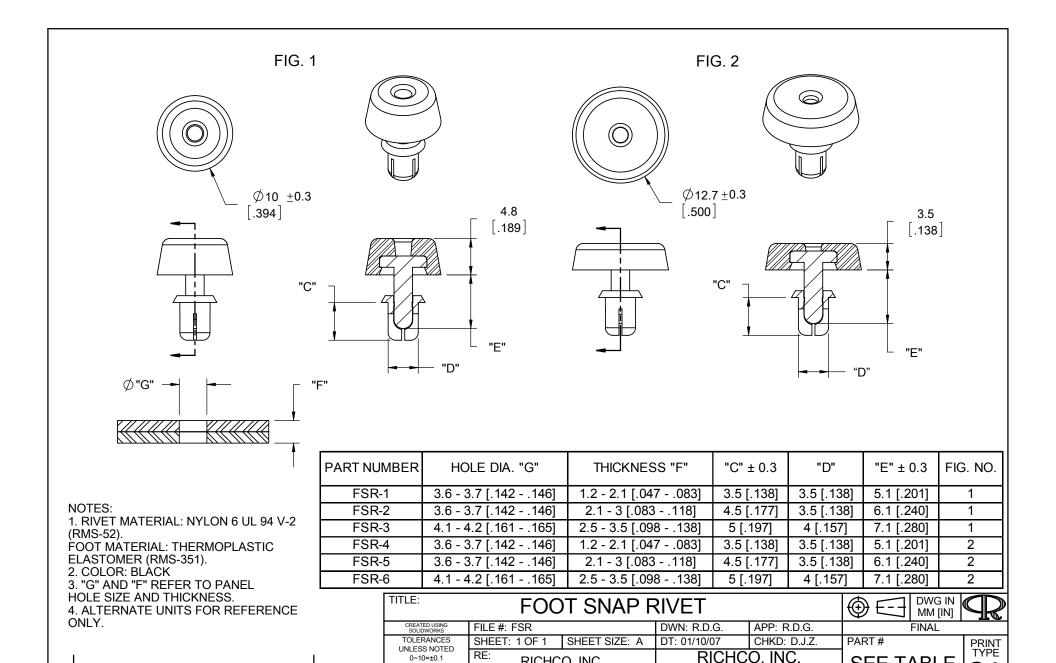

RICHCO, INC.

10.01~30=±0.3

30.01~50=±0.5

ANG.=±1°

06/27/07

ENGR. DATE

RELEASED FOR PRODUCTION

DESCRIPTION

REV.

SEE TABLE

ENG@RICHCO-INC.COM

(773) 539-4060