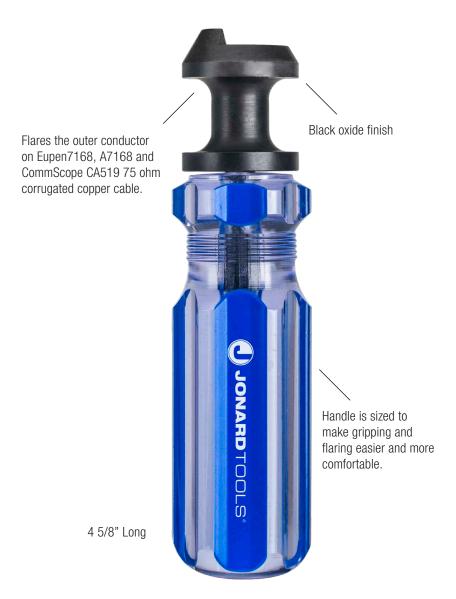

## FT-2075 - Outer Conductor Flaring Tool - Data Sheet

Designed to flare the outer conductor on corrugated copper cable.

f

P

You Tube

| SPECIFICATIONS |                     |
|----------------|---------------------|
| Connector Type | F                   |
| Color          | Blue Handle         |
| Length         | 4 5/8" (117mm)      |
| Weight         | 0.322 lbs (146.05g) |
| UPC No.        | 811490019577        |