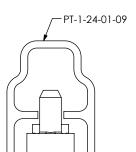

| PACKAGING TABLE |                                               |                |       |
|-----------------|-----------------------------------------------|----------------|-------|
| LEAD STYLE      | OPTIONS                                       | TUBE           | PLUG  |
| -01             | NONE, -A                                      | PT-FTE001-DV-P | TP-09 |
| -02             | NONE, -A                                      | PT-FTE001-DV-P | TP-09 |
| -03             | NONE, -A                                      | PT-FTE001-DV-P | TP-09 |
| -01             | -EC, -EC-P<br>-EC-M, -ES-P,<br>-ES-M, -ES-A-P | PT-1-24-01-37  | TP-24 |
| -01             | -EP, -EP-M, -EP-P                             | PT-1-24-01-09  | TP-24 |
| -01, -02, -03   | -P, -A-P                                      | PT-FTE001-DV-P | TP-09 |
| -01             | -M, -AM                                       | PT-FTE001-DV-P | TP-09 |
| -01             | -ES-A, -ES                                    | PT-1-24-13-09  | TP-24 |

-01-EC & -EC-M OPTIONS

-01-ES-P OPTION -01-EC-P OPTION

-01-ES-A-P OPTION

01-EP 01-EP-M

-01-EP-P OPTION

-01-M & -01-A-M <u>OPTION</u>

-01-ES & -01-ES-A OPTIONS

-01-ES-M OPTION