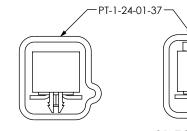

| PACKAGING TABLE |                                               |                |       |
|-----------------|-----------------------------------------------|----------------|-------|
| LEAD STYLE      | OPTIONS                                       | TUBE           | PLUG  |
| -01             | NONE, -A                                      | PT-FTE001-DV-P | TP-09 |
| -02             | NONE, -A                                      | PT-FTE001-DV-P | TP-09 |
| -03             | NONE, -A                                      | PT-FTE001-DV-P | TP-09 |
| -01             | -EC, -EC-P<br>-EC-M, -ES-P,<br>-ES-M, -ES-A-P | PT-1-24-01-37  | TP-24 |
| -01             | -EP, -EP-M, -EP-P                             | PT-1-24-01-09  | TP-24 |
| -01, -02, -03   | -P, -A-P                                      | PT-FTE001-DV-P | TP-09 |
| -01             | -M, -AM                                       | PT-FTE001-DV-P | TP-09 |
| -01             | -ES-A, -ES                                    | PT-1-24-13-09  | TP-24 |

-01-EC & -EC-M OPTIONS

-01-ES-P OPTION -01-EC-P OPTION

-01-ES-A-P OPTION

01-EP 01-EP-M

-01-EP-P OPTION

-01-M & -01-A-M <u>OPTION</u>

-01-ES & -01-ES-A OPTIONS

-01-ES-M OPTION