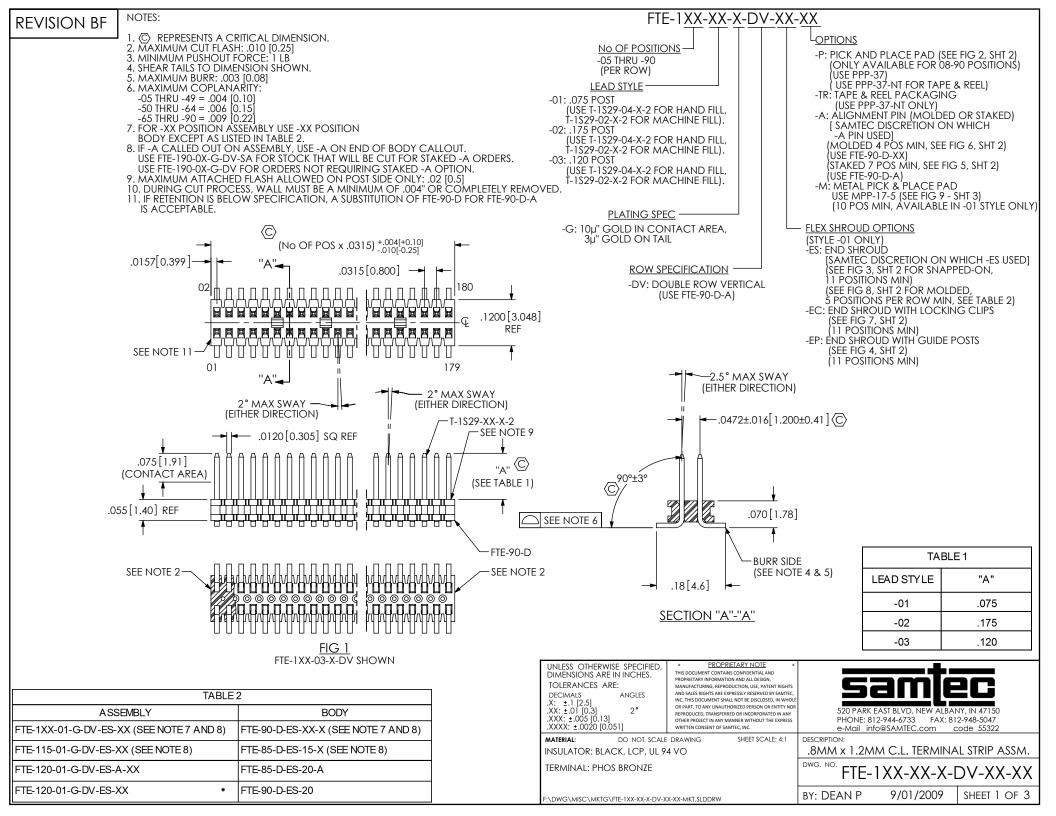

DO NOT SCALE DRAWING

SHEET SCALE: 4:1

.8MM x 1.2MM C.L. TERMINAL STRIP ASSM.

520 PARK EAST BLVD, NEW ALBANY, IN 47150

PHONE: 812-944-6733 FAX: 812-948-5047

e-Mail info@SAMTEC.com code 55322

FTE-1XX-XX-X-DV-XX-XX