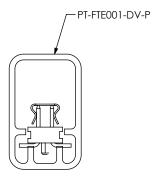

| PACKAGING TABLE |                                               |                |       |
|-----------------|-----------------------------------------------|----------------|-------|
| LEAD STYLE      | OPTIONS                                       | TUBE           | PLUG  |
| -01             | NONE, -A                                      | PT-FTE001-DV-P | TP-09 |
| -02             | NONE, -A                                      | PT-FTE001-DV-P | TP-09 |
| -03             | NONE, -A                                      | PT-FTE001-DV-P | TP-09 |
| -01             | -EC, -EC-P<br>-EC-M, -ES-P,<br>-ES-M, -ES-A-P | PT-1-24-01-37  | TP-24 |
| -01             | -EP, -EP-M, -EP-P                             | PT-1-24-01-09  | TP-24 |
| -01, -02, -03   | -P, -A-P                                      | PT-FTE001-DV-P | TP-09 |
| -01             | -M, -AM                                       | PT-FTE001-DV-P | TP-09 |
| -01             | -ES-A, -ES                                    | PT-1-24-13-09  | TP-24 |