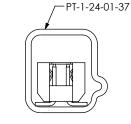

| PACKAGING TABLE |                                               |                |       |
|-----------------|-----------------------------------------------|----------------|-------|
| LEAD STYLE      | OPTIONS                                       | TUBE           | PLUG  |
| -01             | NONE, -A                                      | PT-FTE001-DV-P | TP-09 |
| -02             | NONE, -A                                      | PT-FTE001-DV-P | TP-09 |
| -03             | NONE, -A                                      | PT-FTE001-DV-P | TP-09 |
| -01             | -EC, -EC-P<br>-EC-M, -ES-P,<br>-ES-M, -ES-A-P | PT-1-24-01-37  | TP-24 |
| -01             | -EP, -EP-M, -EP-P                             | PT-1-24-01-09  | TP-24 |
| -01, -02, -03   | -P, -A-P                                      | PT-FTE001-DV-P | TP-09 |
| -01             | -M, -AM                                       | PT-FTE001-DV-P | TP-09 |
| -01             | -ES-A, -ES                                    | PT-1-24-13-09  | TP-24 |