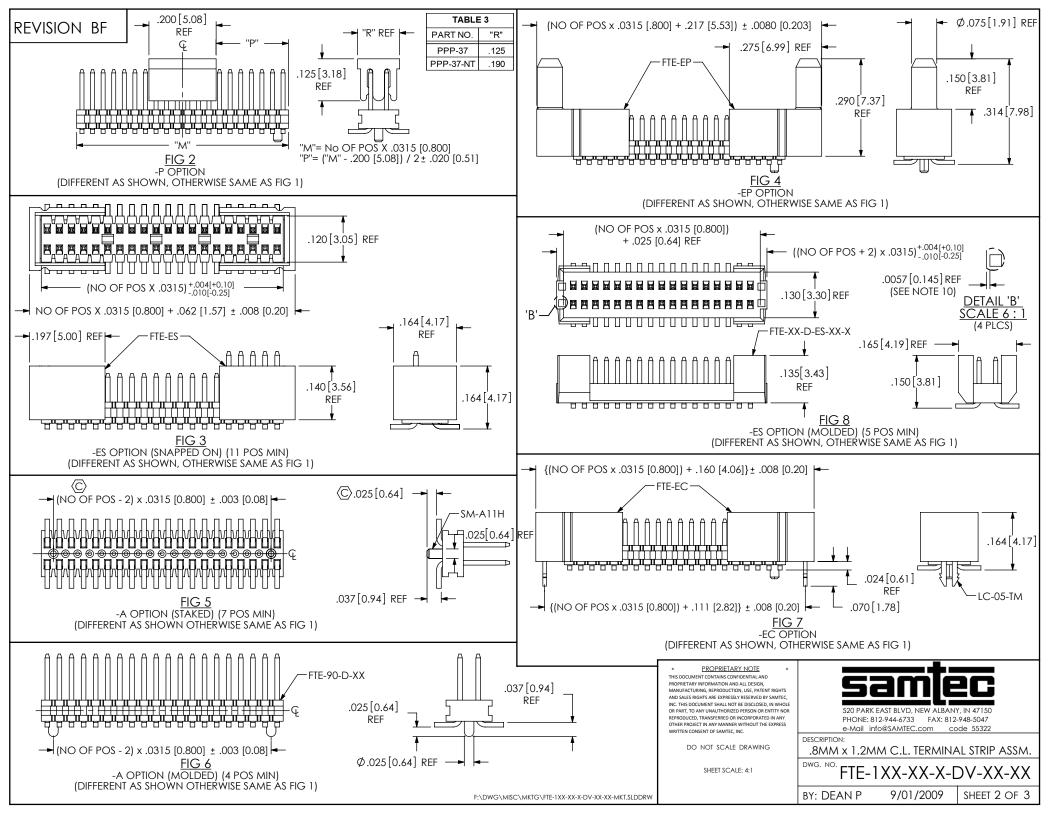

DO NOT SCALE DRAWING

SHEET SCALE: 4:1

.8MM x 1.2MM C.L. TERMINAL STRIP ASSM.

520 PARK EAST BLVD, NEW ALBANY, IN 47150

PHONE: 812-944-6733 FAX: 812-948-5047

e-Mail info@SAMTEC.com code 55322

FTE-1XX-XX-X-DV-XX-XX