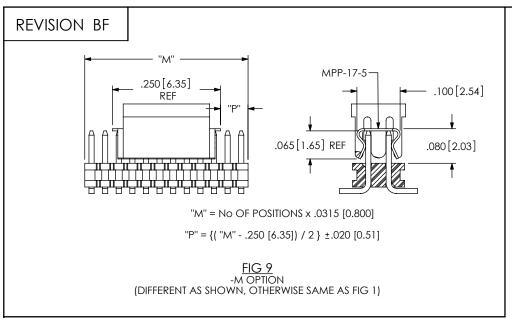

DO NOT SCALE DRAWING

SHEET SCALE: 4:1

.8MM x 1.2MM C.L. TERMINAL STRIP ASSM.

520 PARK EAST BLVD, NEW ALBANY, IN 47150

PHONE: 812-944-6733 FAX: 812-948-5047

e-Mail info@SAMTEC.com code 55322

FTE-1XX-XX-X-DV-XX-XX