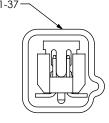

| PACKAGING TABLE |                                               |                |       |
|-----------------|-----------------------------------------------|----------------|-------|
| LEAD STYLE      | OPTIONS                                       | TUBE           | PLUG  |
| -01             | NONE, -A                                      | PT-FTE001-DV-P | TP-09 |
| -02             | NONE, -A                                      | PT-FTE001-DV-P | TP-09 |
| -03             | NONE, -A                                      | PT-FTE001-DV-P | TP-09 |
| -01             | -EC, -EC-P<br>-EC-M, -ES-P,<br>-ES-M, -ES-A-P | PT-1-24-01-37  | TP-24 |
| -01             | -EP, -EP-M, -EP-P                             | PT-1-24-01-09  | TP-24 |
| -01, -02, -03   | -P, -A-P                                      | PT-FTE001-DV-P | TP-09 |
| -01             | -M, -AM                                       | PT-FTE001-DV-P | TP-09 |
| -01             | -ES-A, -ES                                    | PT-1-24-13-09  | TP-24 |

-01-EC & -EC-M OPTIONS

-01-ES-P OPTION -01-EC-P OPTION

-01-ES-A-P OPTION

01-EP 01-EP-M

-01-EP-P OPTION

-01-M & -01-A-M <u>OPTION</u>

-01-ES & -01-ES-A OPTIONS

-01-ES-M OPTION