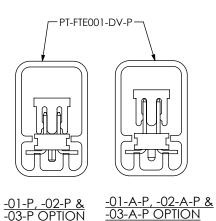

| PACKAGING TABLE |                                               |                |       |
|-----------------|-----------------------------------------------|----------------|-------|
| LEAD STYLE      | OPTIONS                                       | TUBE           | PLUG  |
| -01             | NONE, -A                                      | PT-FTE001-DV-P | TP-09 |
| -02             | NONE, -A                                      | PT-FTE001-DV-P | TP-09 |
| -03             | NONE, -A                                      | PT-FTE001-DV-P | TP-09 |
| -01             | -EC, -EC-P<br>-EC-M, -ES-P,<br>-ES-M, -ES-A-P | PT-1-24-01-37  | TP-24 |
| -01             | -EP, -EP-M, -EP-P                             | PT-1-24-01-09  | TP-24 |
| -01, -02, -03   | -P, -A-P                                      | PT-FTE001-DV-P | TP-09 |
| -01             | -M, -AM                                       | PT-FTE001-DV-P | TP-09 |
| -01             | -ES-A, -ES                                    | PT-1-24-13-09  | TP-24 |