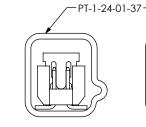

| PACKAGING TABLE |                                               |                |       |
|-----------------|-----------------------------------------------|----------------|-------|
| LEAD STYLE      | OPTIONS                                       | TUBE           | PLUG  |
| -01             | NONE, -A                                      | PT-FTE001-DV-P | TP-09 |
| -02             | NONE, -A                                      | PT-FTE001-DV-P | TP-09 |
| -03             | NONE, -A                                      | PT-FTE001-DV-P | TP-09 |
| -01             | -EC, -EC-P<br>-EC-M, -ES-P,<br>-ES-M, -ES-A-P | PT-1-24-01-37  | TP-24 |
| -01             | -EP, -EP-M, -EP-P                             | PT-1-24-01-09  | TP-24 |
| -01, -02, -03   | -P, -A-P                                      | PT-FTE001-DV-P | TP-09 |
| -01             | -M, -AM                                       | PT-FTE001-DV-P | TP-09 |
| -01             | -ES-A, -ES                                    | PT-1-24-13-09  | TP-24 |

-01-EC & -EC-M OPTIONS

-01-ES-P OPTION -01-EC-P OPTION

-01-ES-A-P OPTION

01-EP 01-EP-M

-01-EP-P OPTION

-01-M & -01-A-M <u>OPTION</u>

-01-ES & -01-ES-A OPTIONS

-01-ES-M OPTION