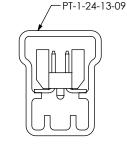

| PACKAGING TABLE |                                               |                |       |
|-----------------|-----------------------------------------------|----------------|-------|
| LEAD STYLE      | OPTIONS                                       | TUBE           | PLUG  |
| -01             | NONE, -A                                      | PT-FTE001-DV-P | TP-09 |
| -02             | NONE, -A                                      | PT-FTE001-DV-P | TP-09 |
| -03             | NONE, -A                                      | PT-FTE001-DV-P | TP-09 |
| -01             | -EC, -EC-P<br>-EC-M, -ES-P,<br>-ES-M, -ES-A-P | PT-1-24-01-37  | TP-24 |
| -01             | -EP, -EP-M, -EP-P                             | PT-1-24-01-09  | TP-24 |
| -01, -02, -03   | -P, -A-P                                      | PT-FTE001-DV-P | TP-09 |
| -01             | -M, -AM                                       | PT-FTE001-DV-P | TP-09 |
| -01             | -ES-A, -ES                                    | PT-1-24-13-09  | TP-24 |