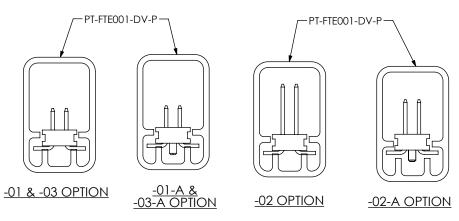

| PACKAGING TABLE |                                               |                |       |
|-----------------|-----------------------------------------------|----------------|-------|
| LEAD STYLE      | OPTIONS                                       | TUBE           | PLUG  |
| -01             | NONE, -A                                      | PT-FTE001-DV-P | TP-09 |
| -02             | NONE, -A                                      | PT-FTE001-DV-P | TP-09 |
| -03             | NONE, -A                                      | PT-FTE001-DV-P | TP-09 |
| -01             | -EC, -EC-P<br>-EC-M, -ES-P,<br>-ES-M, -ES-A-P | PT-1-24-01-37  | TP-24 |
| -01             | -EP, -EP-M, -EP-P                             | PT-1-24-01-09  | TP-24 |
| -01, -02, -03   | -P, -A-P                                      | PT-FTE001-DV-P | TP-09 |
| -01             | -M, -AM                                       | PT-FTE001-DV-P | TP-09 |
| -01             | -ES-A, -ES                                    | PT-1-24-13-09  | TP-24 |

-01-EC & -EC-M OPTIONS

-01-ES-P OPTION -01-EC-P OPTION

-01-ES-A-P OPTION

01-EP 01-EP-M

-01-EP-P OPTION

-01-M & -01-A-M <u>OPTION</u>

-01-ES & -01-ES-A OPTIONS

-01-ES-M OPTION