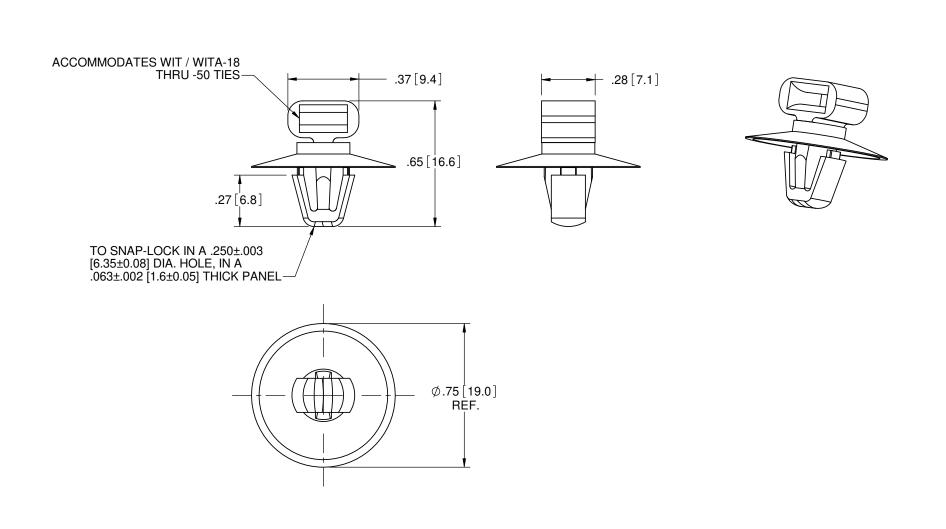

NOTES: 1. MATERIAL: NYLON 6/6 (RMS-01) 2. COLOR: NATURAL.

| D    | SEE CO 200570 FOR CHANGES | SK    | 08/04/10 |
|------|---------------------------|-------|----------|
| С    | SEE ECN #1124 FOR CHANGES | SK    | 01/24/06 |
| В    | SEE ECN #1083 FOR CHANGES | SK    | 10/18/05 |
| Α    | RELEASED FOR PRODUCTION   | SM    | 04/14/04 |
| REV. | DESCRIPTION               | ENGR. | DATE     |

|                     | IIILE:                                 | FLA              | ⊕ E  DWG IN  <br>IN [MM] | $\mathbb{Q}$                                         |           |           |       |
|---------------------|----------------------------------------|------------------|--------------------------|------------------------------------------------------|-----------|-----------|-------|
| [                   | CREATED USING<br>SOLIDWORKS            | FILE #: FTH-29   |                          | DWN: SM                                              | APP: RT   | FINAL     |       |
| l/10<br>l/06        | TOLERANCES<br>UNLESS NOTED             | SHEET: 1 OF 1    | SHEET SIZE: A            | DT: 04/12/04                                         | CHKD: RDG | PART #    | PRINT |
| 3/05<br>1/04<br>ATE | .XX=±.010<br>.XXX=±.005<br>FRAC.=±1/64 | RE: RICHCO, INC. |                          | RICHCO, INC.<br>ENG@RICHCO-INC.COM<br>(773) 539-4060 |           | FTH-29-01 | CA    |