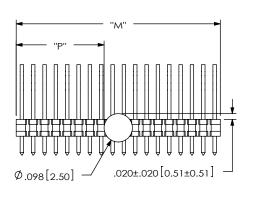

NOTE: "M" = USE MEASURED DIMENSION (REF)
"P" = (( "M" - .098 [2.50]) / 2) ±.020 [.51])

<u>-K OPTION</u> POLYIMIDE FILM PAD (AVAILABLE ON -05 THRU -50 POS ONLY)

TUBE: PT-FTMH001-DH PLUG: TP-24

STYLE -02 & -03
PACKAGING VIEW