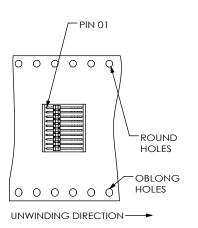

NOTE: "M" = USE MEASURED DIMENSION (REF)
"P" = (( "M" - .098 [2.50]) / 2) ±.020 [.51])

<u>-K OPTION</u> POLYIMIDE FILM PAD (AVAILABLE ON -05 THRU -50 POS ONLY)

TUBE: PT-FTMH001-DH PLUG: TP-24

STYLE -02 & -03
PACKAGING VIEW