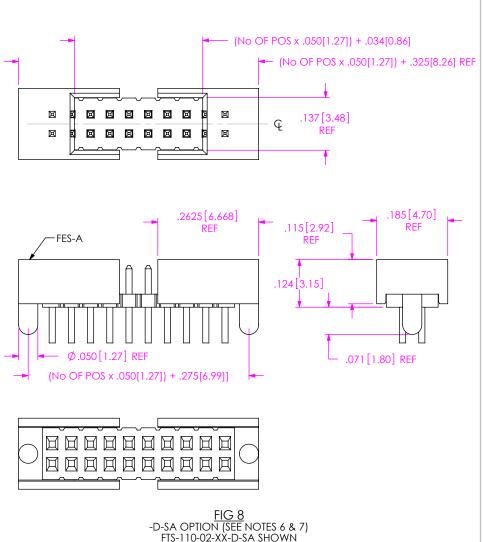

DWG. NO.

FTS-1XX-XX-XX-XX

BY: BRATCHER 11/29/1993 | SHEET 2 OF 4

FTS-110-02-XX-D-SA SHOWN (DIFFERENT AS SHOWN, OTHERWISE SAME AS FIG 1) NOTE: 4 POSITIONS MUST BE ADDED TO PART CALLOUT TO ACHIEVE DIMS