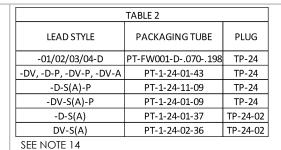

.050 X .050 C.L. LOW PROFILE TERMINAL STRIP ASSEMBLY

DWG. NO.

FTS-1XX-XX-XX-XX

BY: BRATCHER 11/29/1993 | SHEET 3 OF 4

TUBE PACKAGING VIEW

-01-D, -02-D, -03-D

-D-S(A)-P

-DV-S(A)-P