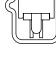

| TABLE 3     |              |
|-------------|--------------|
| LEAD STYLE  | "B"          |
| -01, 02, 03 | 0.160 [4.06] |
| -04         | 0.180 [4.57] |

-DV-SA OPTION (SEE NOTES 6 & 7) FTS-106-02-XX-DV-SA SHOWN (DIFFERENT AS SHOWN, OTHERWISE SAME AS FIG 1) NOTE: 4 POSITIONS MUST BE ADDED TO PART CALLOUT TO ACHIEVE DIMS