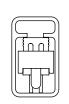

S-110-02-XX-D-SA SHOWN (DIFFERENT AS SHOWN, OTHERWISE SAME AS FIG 1) NOTE: 4 POSITIONS MUST BE ADDED TO PART CALLOUT TO ACHIEVE DIMS

## PROPRIETARY NOTE

THIS DOCUMENT CONTAINS INFORMATION CONFIDENTIAL AND PROPRIETARY TO SAMTEC, INC. AND SHALL NOT BE REPRODUCED OR TRANSFERRED TO OTHER DOCUMENTS OR DISCLOSED TO OTHERS OR USED FOR ANY PURPOSE OTHER THAN THAT WHICH IT WAS OBTAINED WITHOUT THE EXPRESSED WRITTEN CONSENT OF SAMTEC, INC.

DO NOT SCALE DRAWING

SHEET SCALE: 4:1

F:\DWG\MISC\MKTG\FTS-1XX-XX-XX-XX-MKT.SLDDRW

520 PARK EAST BLVD, NEW ALBANY, IN 47150 PHONE: 812-944-6733 FAX: 812-948-5047 e-Mail info@SAMTEC.com code 55322

DESCRIPTION:

.050 X .050 C.L. LOW PROFILE TERMINAL STRIP ASSEMBLY

DWG. NO.

FTS-1XX-XX-XX-XX

BY: BRATCHER 11/29/1993 | SHEET 3 OF 4







TUBE PACKAGING VIEW





-01-D, -02-D, -03-D

-D-S(A)-P

-DV-S(A)-P









.050 [1.27]

**IN PROCESS 2** 

W/O -A PINS



"A" - .034[0.86]

(SEE NOTE 15)

-DV-S(A)

-D-S(A)

-DV

-D-P

-DV-P

# IN PROCESS VIEWS (HANDFILL ONLY) "A" - .034[0.86] (SEE NOTE 15) .125±.010[3.18±0.25] (SEE NOTE 3) IN PROCESS 2 W/O -A PINS "A" - .084[2.13] "A" - .084[2.13]



WITH -A PINS

"A" - .084[2.13] (SEE NOTE 15)

1.45±0.25] (SEE NOTE 15)

IN PROCESS 2 IN PROCESS 3

# WITH -A PINS PROPRIETARY NOTE

THIS DOCUMENT CONTAINS INFORMATION CONFIDENTIAL AND PROPRIETARY TO SAMTE, INC. AND SHALL NOT BE REPRODUCED OR TRANSFERRED TO OTHER DOCUMENTS OR DISCLOSED TO OTHERS OR USED FOR ANY PURPOSE OTHER THAN THAT WHICH IT WAS OBTAINED WITHOUT THE EXPRESSED WRITTEN CONSENT OF SAMTEC, INC.

DO NOT SCALE DRAWING

SHEET SCALE: 2:1

# samtec

WI