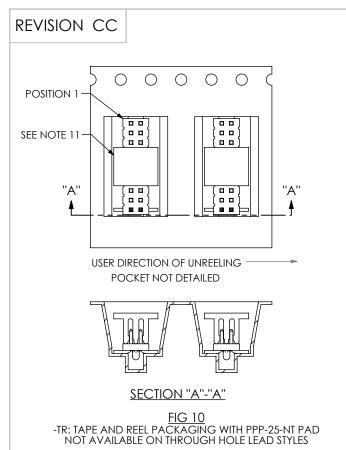

.050 X .050 C.L. LOW PROFILE TERMINAL STRIP ASSEMBLY

DWG. NO.

FTS-1XX-XX-XX-XX

BY: BRATCHER 11/29/1993 | SHEET 3 OF 4

TUBE PACKAGING VIEW

-01-D, -02-D, -03-D

-D-S(A)-P

-DV-S(A)-P