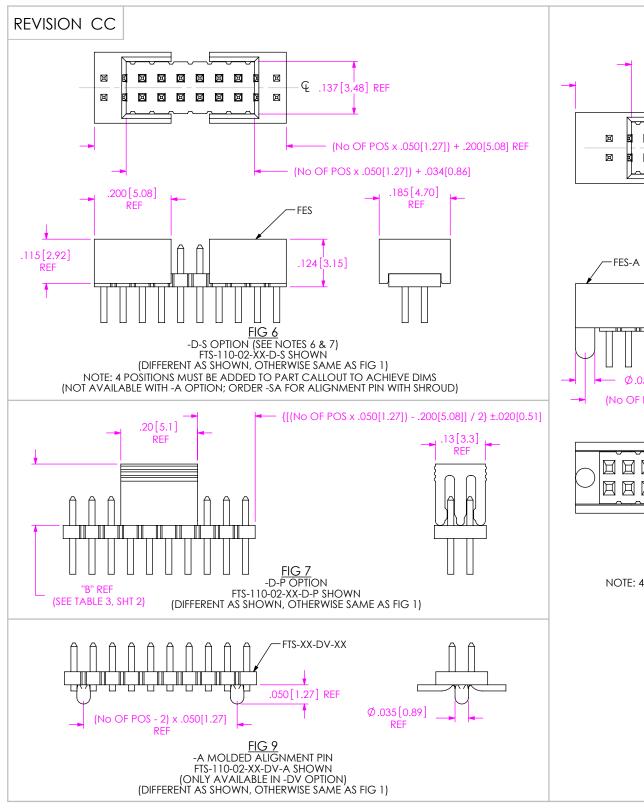

| TABLE 3     |              |
|-------------|--------------|
| LEAD STYLE  | "B"          |
| -01, 02, 03 | 0.160 [4.06] |
| -04         | 0.180 [4.57] |

-DV-SA OPTION (SEE NOTES 6 & 7) FTS-106-02-XX-DV-SA SHOWN (DIFFERENT AS SHOWN, OTHERWISE SAME AS FIG 1) NOTE: 4 POSITIONS MUST BE ADDED TO PART CALLOUT TO ACHIEVE DIMS