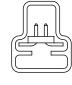

.050 X .050 C.L. LOW PROFILE TERMINAL STRIP ASSEMBLY

DWG. NO.

FTS-1XX-XX-XX-XX

BY: BRATCHER 11/29/1993 | SHEET 3 OF 4

TUBE PACKAGING VIEW

-01-D, -02-D, -03-D

-D-S(A)-P

-DV-S(A)-P