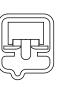

DWG. NO.

FTS-1XX-XX-XX-XX

BY: BRATCHER 11/29/1993 | SHEET 2 OF 4

FTS-110-02-XX-D-SA SHOWN (DIFFERENT AS SHOWN, OTHERWISE SAME AS FIG 1) NOTE: 4 POSITIONS MUST BE ADDED TO PART CALLOUT TO ACHIEVE DIMS