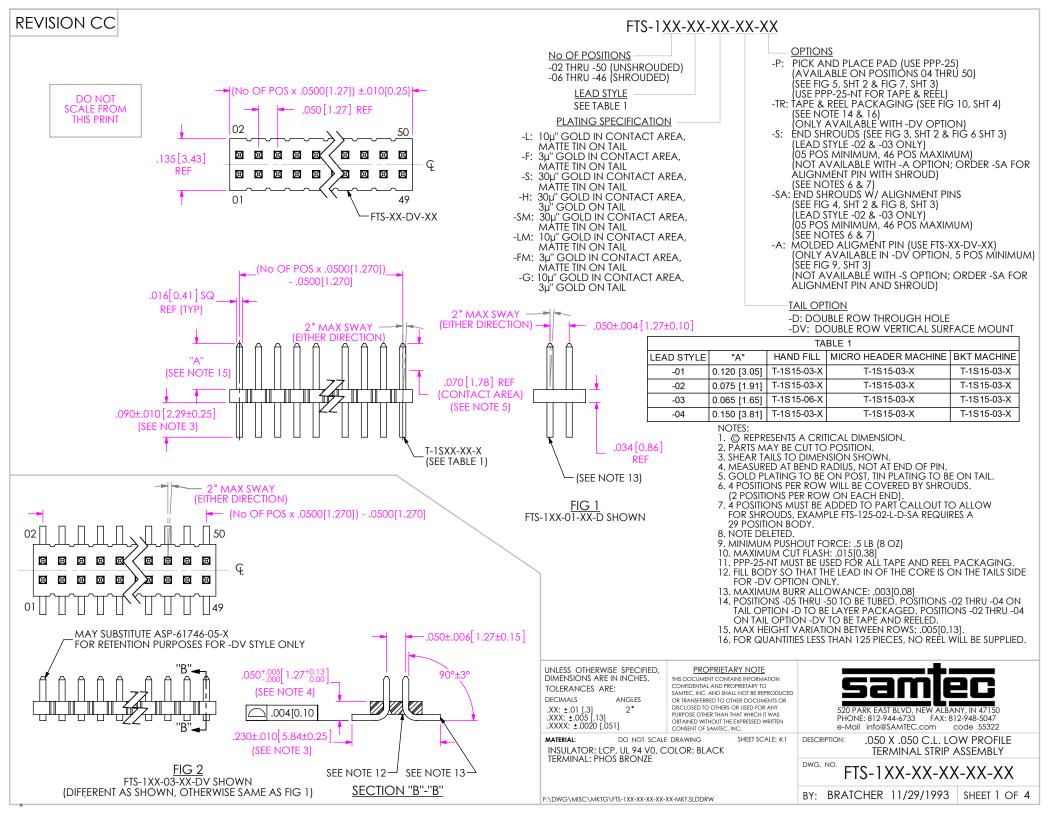

DO NOT SCALE DRAWING

SHEET SCALE: 4:1

520 PARK EAST BLVD, NEW ALBANY, IN 47150 PHONE: 812-944-6733 FAX: 812-948-5047 e-Mail info@SAMTEC.com code 55322

.050 X .050 C.L. LOW PROFILE TERMINAL STRIP ASSEMBLY DESCRIPTION: