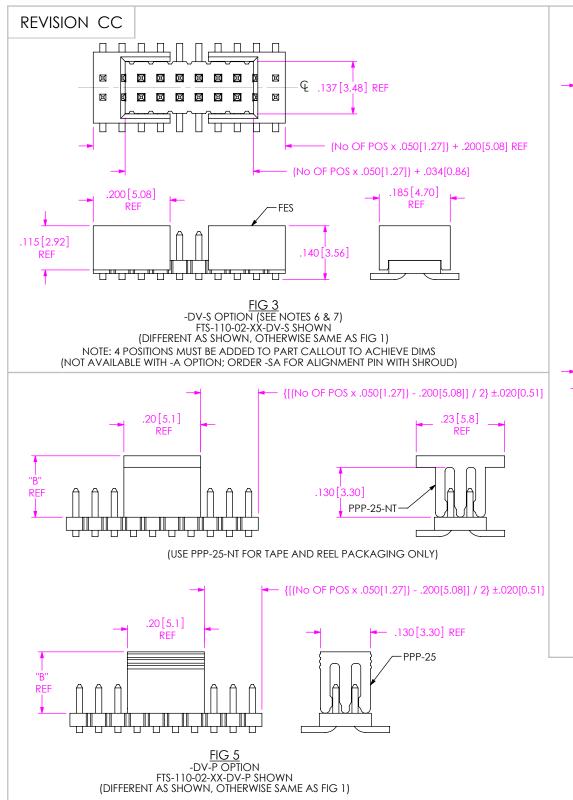

| TABLE 3     |              |
|-------------|--------------|
| LEAD STYLE  | "B"          |
| -01, 02, 03 | 0.160 [4.06] |
| -04         | 0.180 [4.57] |

-DV-SA OPTION (SEE NOTES 6 & 7) FTS-106-02-XX-DV-SA SHOWN (DIFFERENT AS SHOWN, OTHERWISE SAME AS FIG 1) NOTE: 4 POSITIONS MUST BE ADDED TO PART CALLOUT TO ACHIEVE DIMS