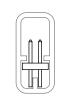

.050 [1.27]

**IN PROCESS 2** 

W/O -A PINS

"A" - .034[0.86]

(SEE NOTE 15)

-DV-S(A)

-D-S(A)

-DV