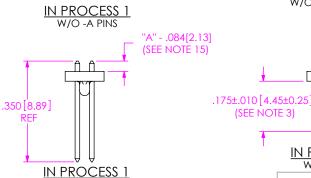

.050 [1.27]

**IN PROCESS 2** 

W/O -A PINS

"A" - .034[0.86]

(SEE NOTE 15)

-DV-S(A)

-D-S(A)

-DV

# IN PROCESS VIEWS (HANDFILL ONLY) "A" - .034[0.86] (SEE NOTE 15) .125±.010[3.18±0.25] (SEE NOTE 3) IN PROCESS 2 W/O -A PINS "A" - .084[2.13] "A" - .084[2.13]

WITH -A PINS

"A" - .084[2.13] (SEE NOTE 15)