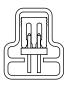

# IN PROCESS VIEWS (HANDFILL ONLY) "A" - .034[0.86] (SEE NOTE 15) .125±.010[3.18±0.25] (SEE NOTE 3) IN PROCESS 2 W/O -A PINS "A" - .084[2.13] "A" - .084[2.13]

WITH -A PINS

"A" - .084[2.13] (SEE NOTE 15)