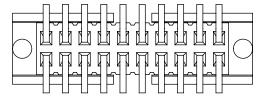

DO NOT SCALE DRAWING

SHEET SCALE: 4:1

520 PARK EAST BLVD, NEW ALBANY, IN 47150 PHONE: 812-944-6733 FAX: 812-948-5047 e-Mail info@SAMTEC.com code 55322

.050 X .050 C.L. LOW PROFILE TERMINAL STRIP ASSEMBLY DESCRIPTION: