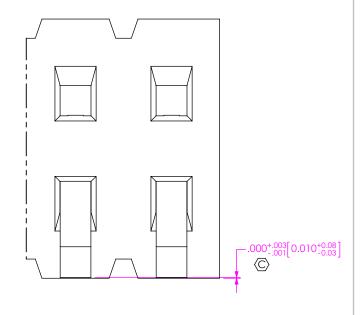

FIG 2

-A: ALIGNMENT PIN (MOLDED) OPTION
DIFFERENT AS SHOWN, OTHERWISE
SAME AS FIG 1

WG. NO.

FTSH-1XX-XX-XXX-DH-XX

BY: BRATCHER 01/04/1995 | SHEET 2 OF 3

F:\DWG\MISC\MKTG\FTSH-1XX-XX-XXX-DH-XX-MKT.SLDDRW

FIG 3 -A: ALIGNMENT PIN (STAKED) OPTION DIFFERENT AS SHOWN, OTHERWISE SAME AS FIG 2

NOTE: "R" = USED MEASURED DIMENSION (REF) "S" =  $(("R" - .1969 [5.001]) / 2) \pm .020 [.51]$ 