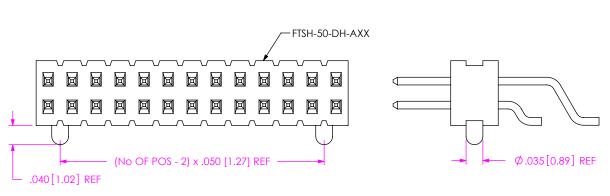

DO NOT SCALE DRAWING

SHEET SCALE: 2:1

520 PARK EAST BLVD, NEW ALBANY, IN 47150 PHONE: 812-944-6733 FAX: 812-948-5047 e-Mail info@SAMTEC.com code 55322

DESCRIPTION:

.050 x .050 C.L. DOUBLE HORIZONTAL TERMINAL STRIP