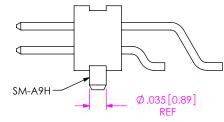

FIG 2

-A: ALIGNMENT PIN (MOLDED) OPTION
DIFFERENT AS SHOWN, OTHERWISE
SAME AS FIG 1

WG. NO.

FTSH-1XX-XX-XXX-DH-XX

BY: BRATCHER 01/04/1995 | SHEET 2 OF 3

F:\DWG\MISC\MKTG\FTSH-1XX-XX-XXX-DH-XX-MKT.SLDDRW

FIG 3 -A: ALIGNMENT PIN (STAKED) OPTION DIFFERENT AS SHOWN, OTHERWISE SAME AS FIG 2

NOTE: "R" = USED MEASURED DIMENSION (REF) "S" =  $(("R" - .1969 [5.001]) / 2) \pm .020 [.51]$ 