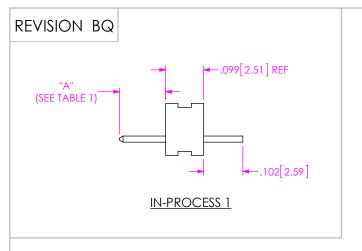

WG. NO.

FTSH-1XX-XX-XXX-DH-XX

BY: BRATCHER 01/04/1995 | SHEET 2 OF 3

F:\DWG\MISC\MKTG\FTSH-1XX-XX-XXX-DH-XX-MKT.SLDDRW

FIG 3 -A: ALIGNMENT PIN (STAKED) OPTION DIFFERENT AS SHOWN, OTHERWISE SAME AS FIG 2

NOTE: "R" = USED MEASURED DIMENSION (REF) "S" =  $(("R" - .1969 [5.001]) / 2) \pm .020 [.51]$ 