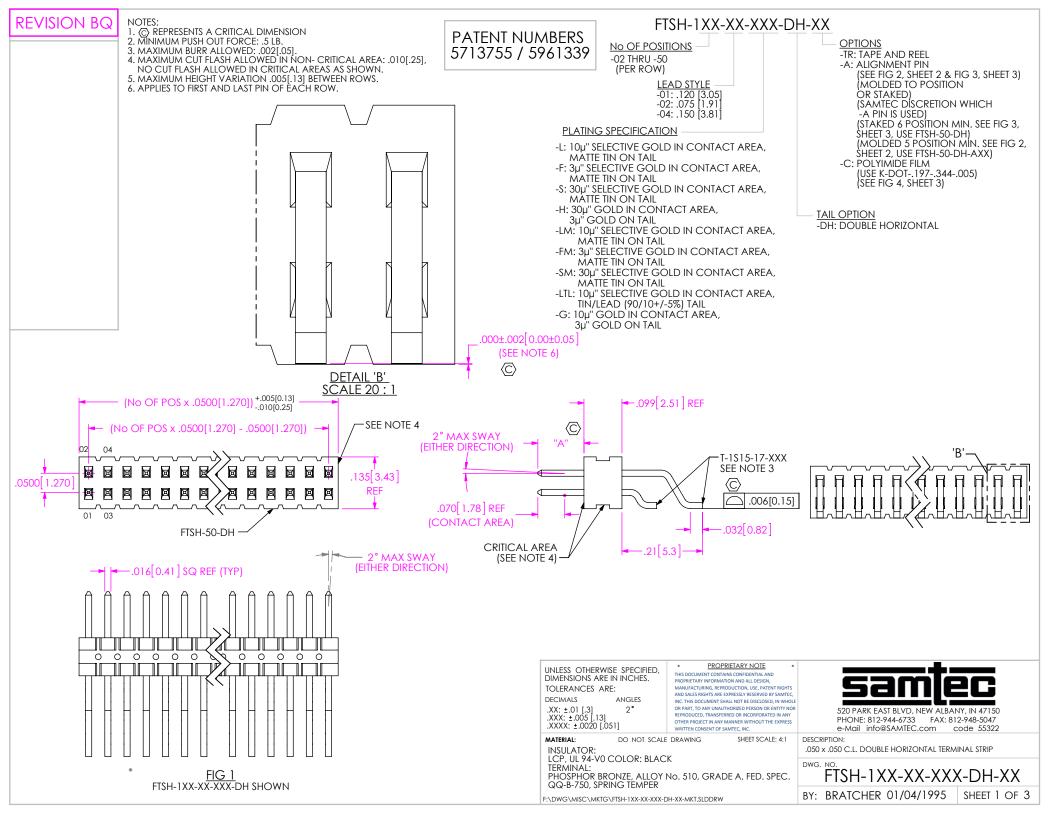

FIG 2

-A: ALIGNMENT PIN (MOLDED) OPTION
DIFFERENT AS SHOWN, OTHERWISE
SAME AS FIG 1