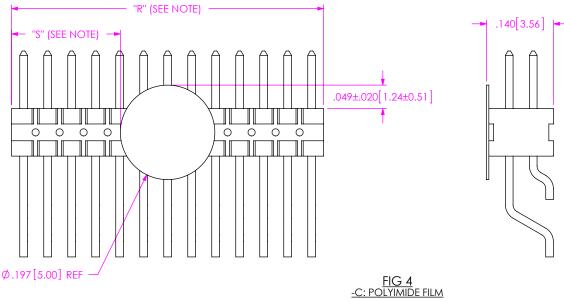

WG. NO.

FTSH-1XX-XX-XXX-DH-XX

BY: BRATCHER 01/04/1995 | SHEET 2 OF 3

F:\DWG\MISC\MKTG\FTSH-1XX-XX-XXX-DH-XX-MKT.SLDDRW

FIG 3 -A: ALIGNMENT PIN (STAKED) OPTION DIFFERENT AS SHOWN, OTHERWISE SAME AS FIG 2

NOTE: "R" = USED MEASURED DIMENSION (REF) "S" =  $(("R" - .1969 [5.001]) / 2) \pm .020 [.51]$ 