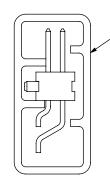

PT-FTSH001-DH

PACKAGING NOTES:

1. PACKAGE POSITIONS 10 THROUGH 50 IN TUBES.

2. POSITIONS 02 THROUGH 09 ARE TO BE LAYER PACKAGED. EXCEPT FOR -C OPTION, TUBE POSITIONS 05 THROUGH 50.

3. ALL PART POSITIONS 05 THROUGH 50 USE PT-FTSH001-DH.

4. USE TP-24 PLUG.

**PACKAGING VIEW** 

F:\DWG\MISC\MKTG\FTSH-1XX-XX-XXX-DH-XX-MKT.SLDDRW