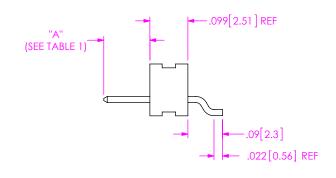

WG. NO.

FTSH-1XX-XX-XXX-DH-XX

BY: BRATCHER 01/04/1995 | SHEET 2 OF 3

F:\DWG\MISC\MKTG\FTSH-1XX-XX-XXX-DH-XX-MKT.SLDDRW

FIG 3 -A: ALIGNMENT PIN (STAKED) OPTION DIFFERENT AS SHOWN, OTHERWISE SAME AS FIG 2

NOTE: "R" = USED MEASURED DIMENSION (REF) "S" =  $(("R" - .1969 [5.001]) / 2) \pm .020 [.51]$ 