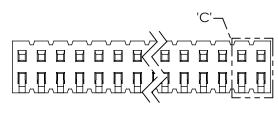

PT-FTSH001-DH

PACKAGING NOTES:

1. PACKAGE POSITIONS 10 THROUGH 50 IN TUBES.

2. POSITIONS 02 THROUGH 09 ARE TO BE LAYER PACKAGED. EXCEPT FOR -C OPTION, TUBE POSITIONS 05 THROUGH 50.

3. ALL PART POSITIONS 05 THROUGH 50 USE PT-FTSH001-DH.

4. USE TP-24 PLUG.

**PACKAGING VIEW** 

F:\DWG\MISC\MKTG\FTSH-1XX-XX-XXX-DH-XX-MKT.SLDDRW