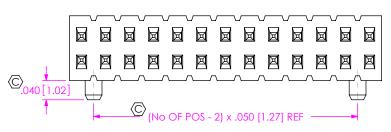

DO NOT SCALE DRAWING

SHEET SCALE: 2:1

520 PARK EAST BLVD, NEW ALBANY, IN 47150 PHONE: 812-944-6733 FAX: 812-948-5047 e-Mail info@SAMTEC.com code 55322

DESCRIPTION:

.050 x .050 C.L. DOUBLE HORIZONTAL TERMINAL STRIP