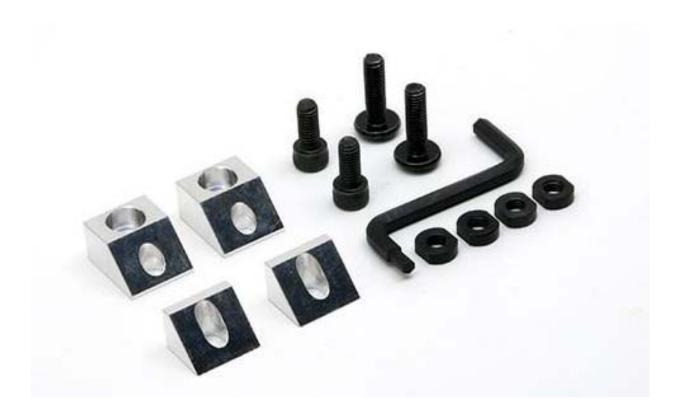

## Toe Clamp Set

Turn your machine into a production tool. This set of fixturing accessories provides rigid workholding without the use of tape or glue. The Toe Clamps are precision-machined from aluminum. Slide them into the T-slots, then tighten with hex keys to clamp your material. Easily fixture and remove materials with a simple turn of the hex key.

**Note:** as these accessories require the use of a T-slot bed, they are not compatible with the Kickstarter Othermill.