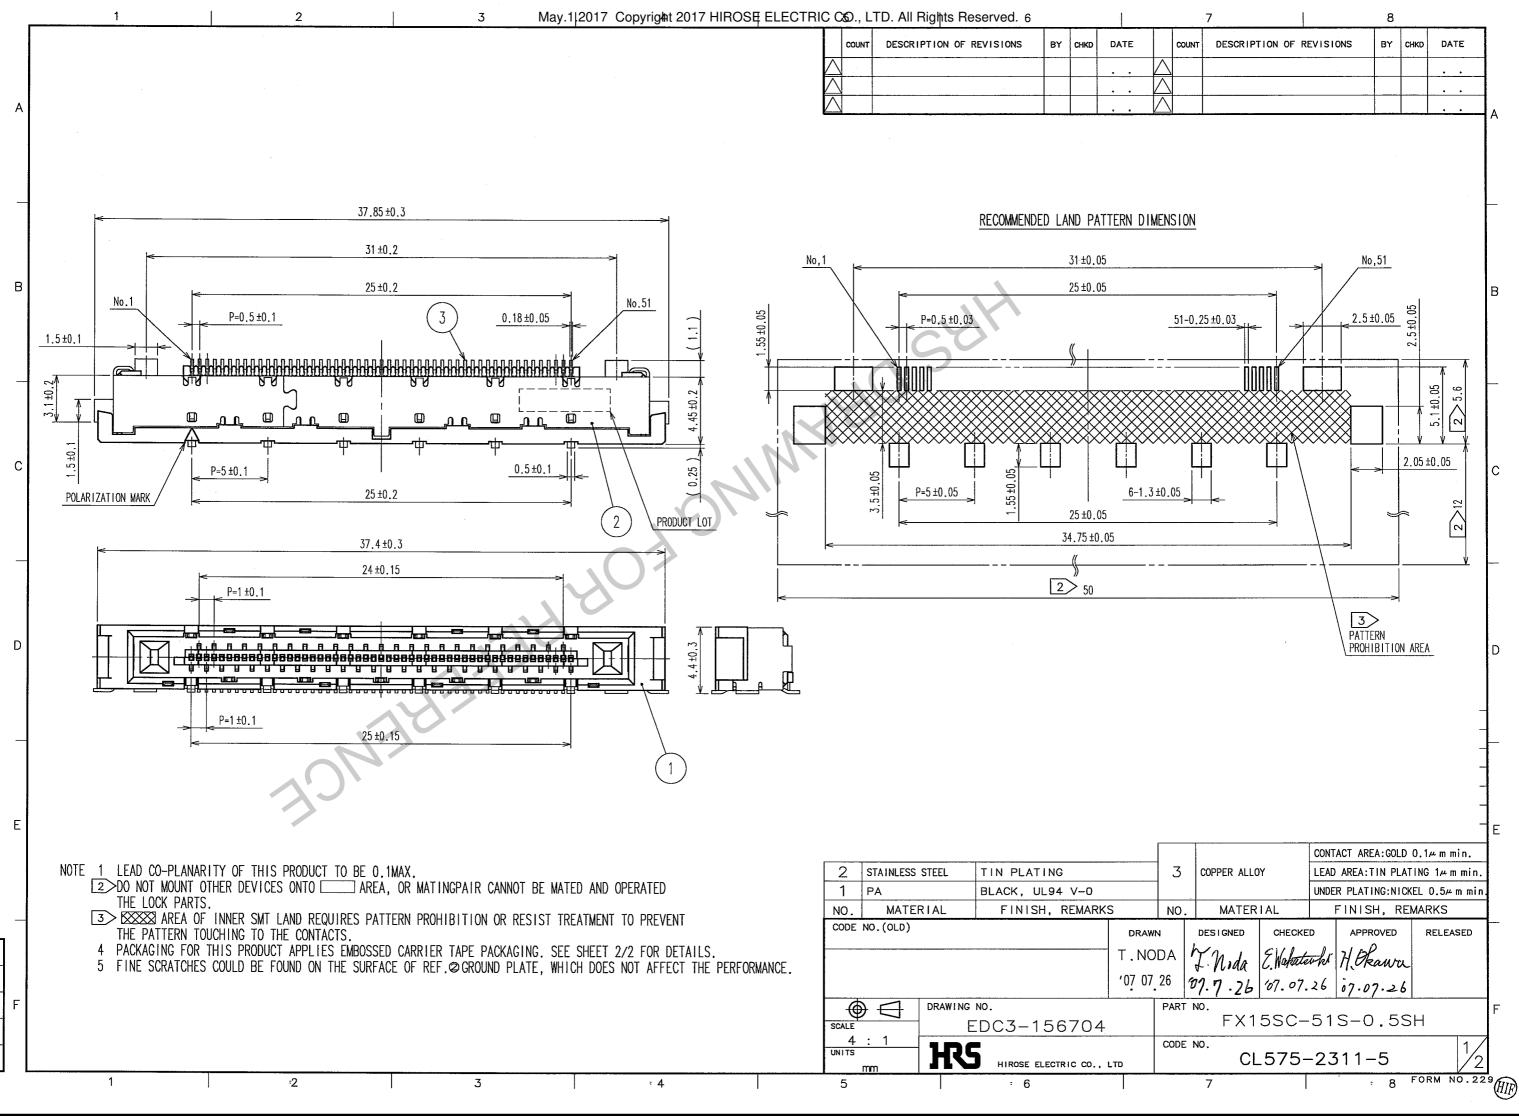

ΤO

| -7 |           |       |                  | 8         |    |      |    |    | _  |
|----|-----------|-------|------------------|-----------|----|------|----|----|----|
|    |           | COUNT | DESCRIPTION OF I | REVISIONS | BY | СНКД | DA | ΤE | ]  |
|    | $\square$ |       |                  |           |    |      |    | •  | ]  |
|    | $\square$ |       |                  |           |    |      | •  | •  | ]  |
|    | $\square$ |       |                  |           |    |      | •  |    |    |
|    |           |       |                  |           |    |      |    |    | 7^ |
|    |           |       |                  |           |    |      |    |    |    |
|    |           |       |                  |           |    |      |    |    |    |
|    |           |       |                  |           |    |      |    |    |    |