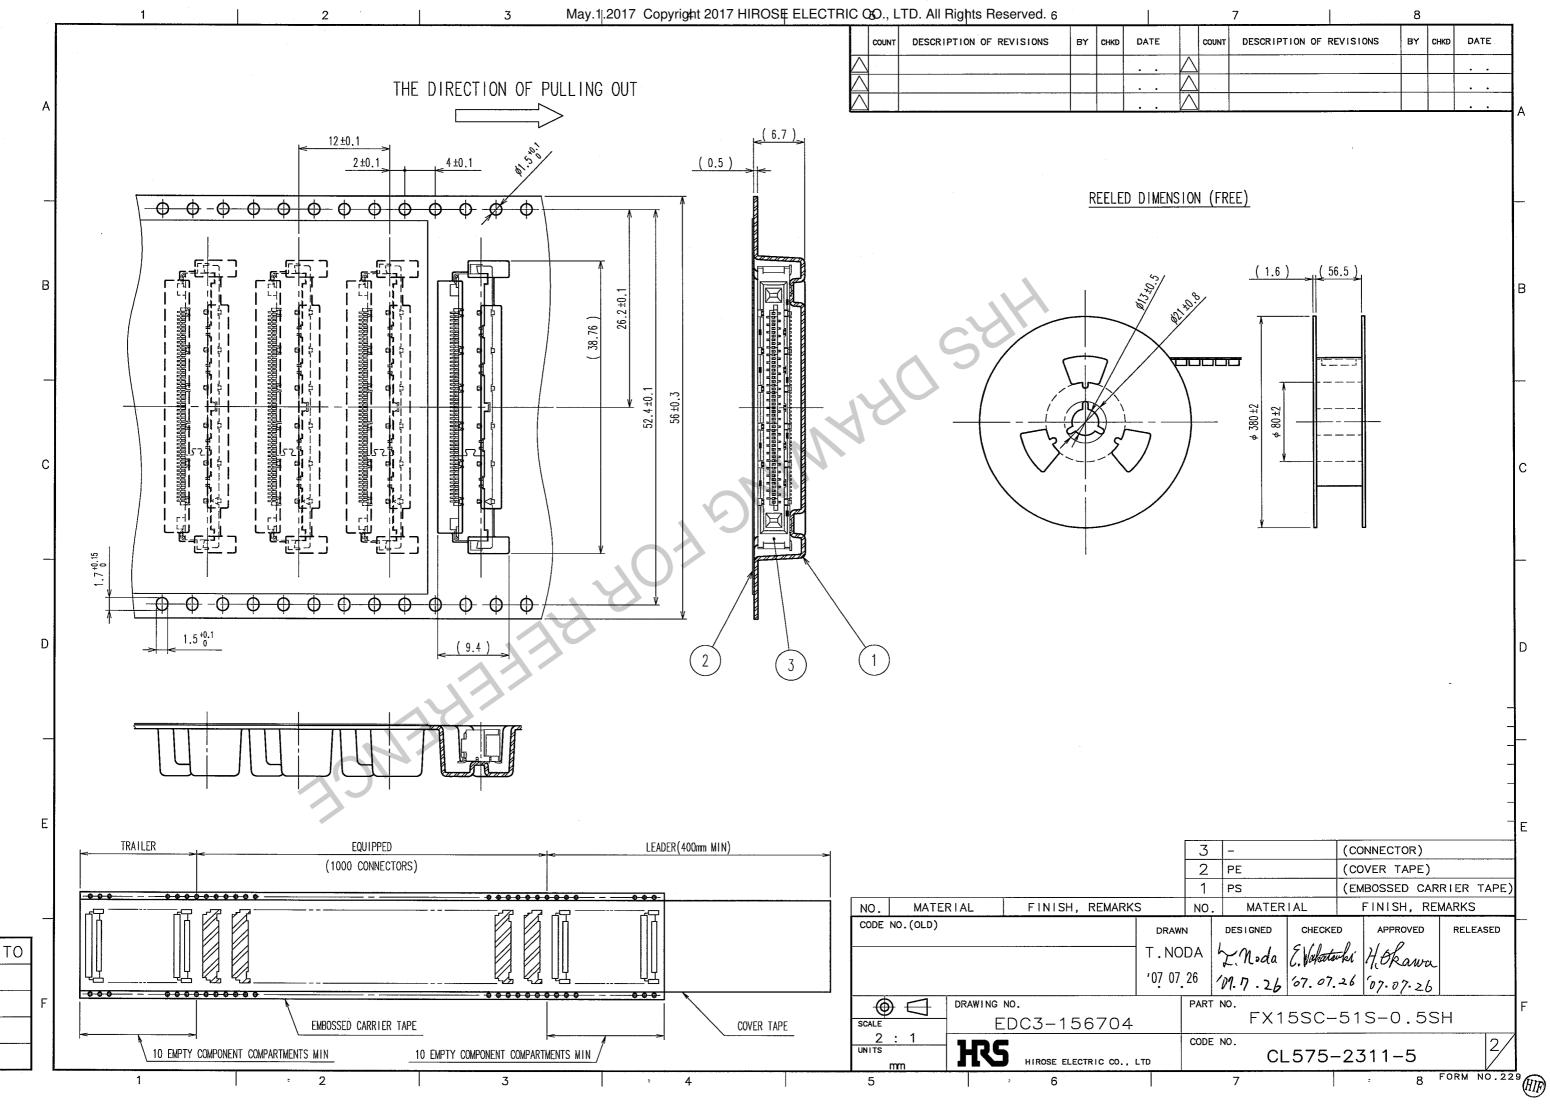

|          |          | 7                        | 8  |      |      |   |  |
|----------|----------|--------------------------|----|------|------|---|--|
|          | COUNT    | DESCRIPTION OF REVISIONS | BY | снкр | DATE |   |  |
|          |          |                          |    |      |      | 1 |  |
|          | $\Delta$ |                          |    |      | • •  |   |  |
| $\angle$ |          |                          |    |      |      |   |  |
|          |          |                          |    |      |      | ٦ |  |