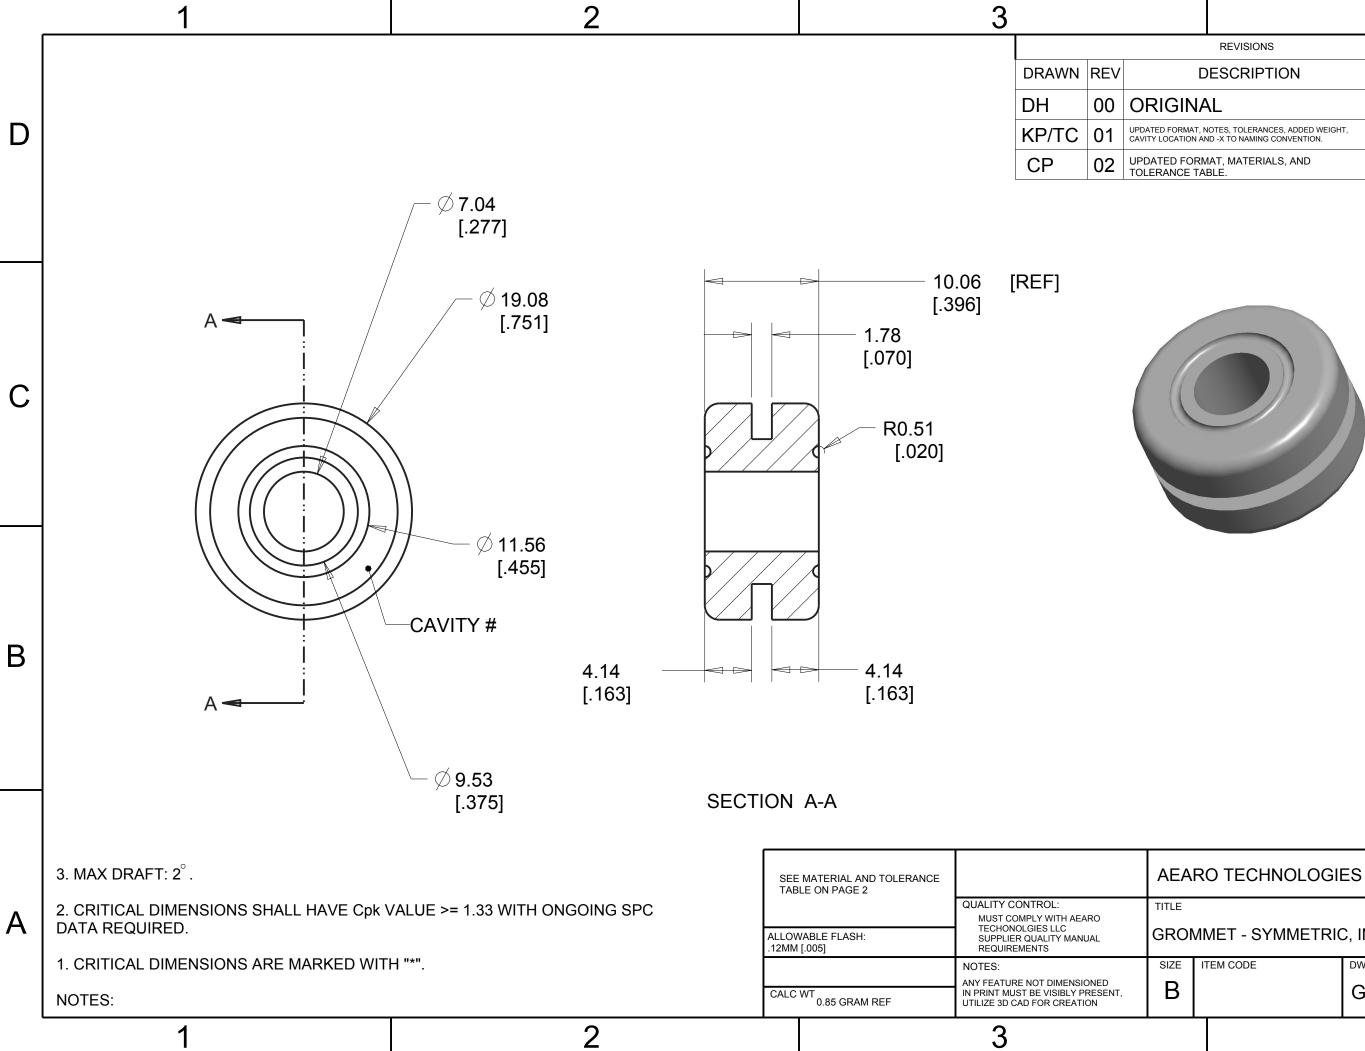

#### **GROMMET - SYMMETRIC, INTERNALLY RIBBED**

| SIZE | ITEM CODE | DWG NO. |  |
|------|-----------|---------|--|
| В    |           | G-507-X |  |
|      |           |         |  |

| PART NUMBER   | MATERIAL | COLOR     |
|---------------|----------|-----------|
| X-XXX-1       | C-1002   | BLUE      |
|               | C-1105   | TURQUOISE |
|               | C-1100   | YELLOW    |
|               | C-1130   | GREY      |
| X-XXX-C8002   | C-8002   | SKY BLUE  |
|               | C-8012   | BLACK     |
|               | C-8070   | BLACK     |
|               | C-8130   | BLACK     |
| X-XXX-C6040   | C-6040   | BLACK     |
|               | C-6050   | BLACK     |
|               | C-6060   | BLACK     |
| X-XXX-SL20300 | SL-20300 | BLACK     |
|               | SL-35300 | BLACK     |
|               | SL-50300 | BLACK     |
|               | SL-60300 | BLACK     |
| X-XXX-V2325   | V-2325   | BLACK     |
|               | V-2350   | BLACK     |
|               | V-2375   | BLACK     |
|               | V-2525   | BLACK     |
|               | V-2550   | BLACK     |
|               | V-2575   | BLACK     |
|               | V-2590   | BLACK     |
|               | V-2599   | NATURAL   |
|               | V-2725   | BLACK     |
|               | V-2750   | BLACK     |
|               | V-2775   | BLACK     |