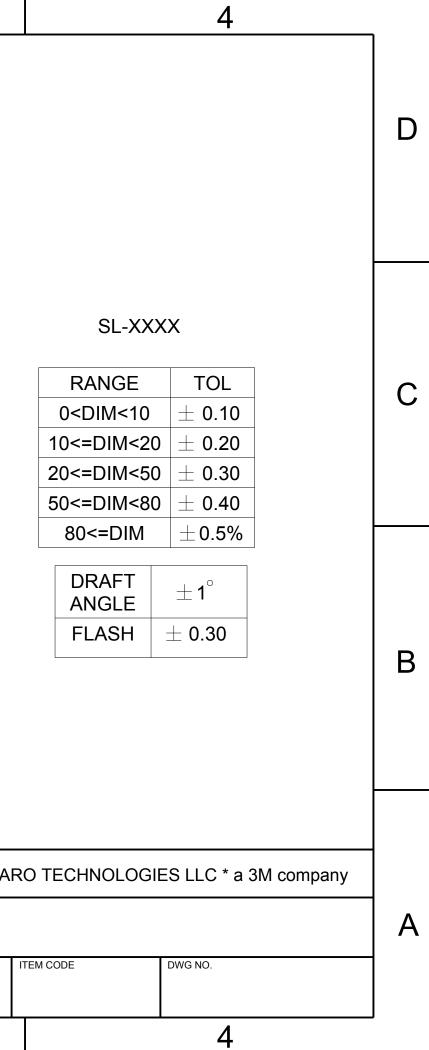

### C-1XXX,C-8XXX C-6XXX,V-XXXXX

2

2

| RANGE                                                   | TOL        |
|---------------------------------------------------------|------------|
| 0 <dim<2< td=""><td><math>\pm</math> 0.15</td></dim<2<> | $\pm$ 0.15 |
| 2<=DIM<25                                               | $\pm$ 0.25 |
| 25<=DIM<50                                              | $\pm$ 0.4  |
| 50<=DIM                                                 | $\pm$ 0.6  |