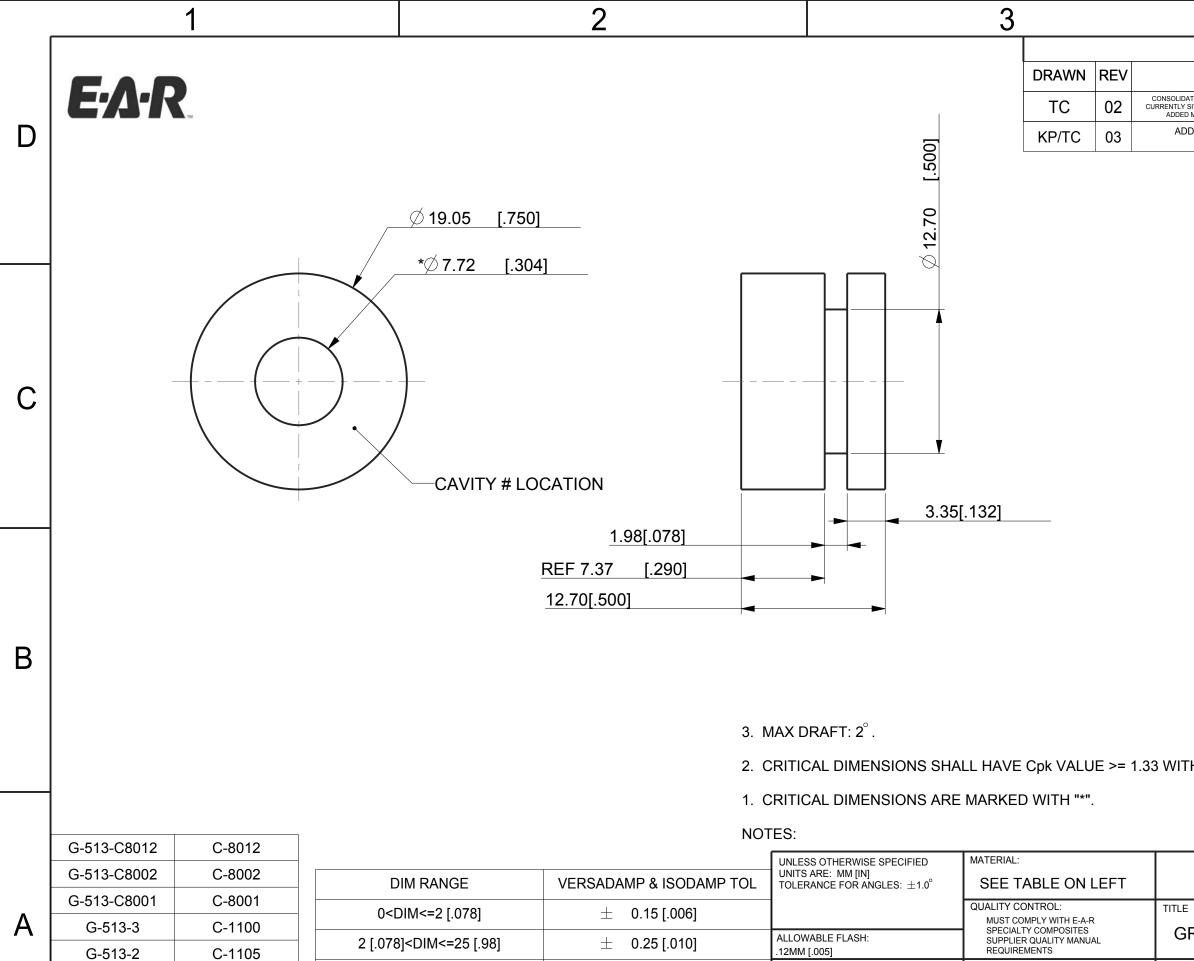

2

± 0.4 [.016]

± 0.6 [.024]

25 [.98]<DIM<=50 [1.969]

50 [1.969]<DIM

C-1002

MATERIAL

G-513-1

PART NUMBER

GATE:

CALC WT.

±.15MM [.006]

3.5 GRAM REF

3

ANY FEATURE NOT DIMENSIONED IN PRINT MUST BE VISIBLY PRESENT, UTILIZE 3D CAD FOR CREATION

NOTES:

SIZE

В

| 4                                                                                                                                                  |                       |         |           |          |   |
|----------------------------------------------------------------------------------------------------------------------------------------------------|-----------------------|---------|-----------|----------|---|
| REVISIONS                                                                                                                                          |                       |         |           |          |   |
| D                                                                                                                                                  | ESCRIPTION            | DATE    | <u> </u>  | APPROVED |   |
| ATED ALL MATERIALS TO ONE SPEC. HISTORIC PRINTS<br>SIT AT REV A. UPDATED FORMAT, NOTES, TOLERANCES,<br>D MISSING DIMS AND -X TO NAMING CONVENTION. |                       | 5-25-1  | 0         | JS       |   |
| DED WEIGHT, UPDATED FORMAT,<br>ADDED CAVITY NUMBER                                                                                                 |                       | 5-31-1  | 1         | MS       | D |
|                                                                                                                                                    |                       |         | >         |          |   |
|                                                                                                                                                    |                       |         |           |          | С |
| TH OI                                                                                                                                              | NGOING SPC DATA REC   | QUIRED. |           |          | В |
|                                                                                                                                                    |                       |         |           |          |   |
| AEARO TECHNOLOGIES LLC * a 3M company                                                                                                              |                       |         |           |          |   |
| ROMMET - ASSYMETRIC NON-RIBBED                                                                                                                     |                       |         |           |          | A |
| E DF                                                                                                                                               | RAWING NO.<br>G-513-X |         | PAGE<br>1 | OF 1     |   |