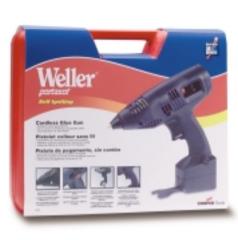

Each glue gun features attractive and durable full color retail packaging that shows features and benefits in three languages to help you make the sale.

#### G200K: Cordless Glue Gun Kit

- Self-Igniting (push button piezo igniter)
- Uses standard butane lighter fuel; refills in just 30 seconds
- · Ignition indicator window
- Patented magnetic thermostat for superior temperature control
- Heats to working temperature in just 4 minutes
- 225-watt heater melts glue at a rate of 3.5 lbs./hour
- Uses standard 1/2" diameter glue sticks
- · Stainless steel fuel tank
- Runs continuously for up to 5 hours without refueling
- Four interchangeable nozzles: standard/general use, tapered/needle, diagonal cut, and wide/spreader
- · Heavy duty carry case