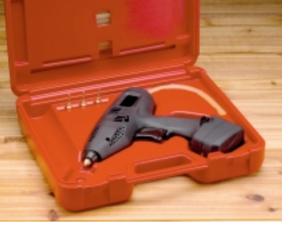

#### G200K: Cordless Glue Gun Kit

- Self-Igniting (push button piezo igniter)
- Uses standard butane lighter fuel; refills in just 30 seconds
- · Ignition indicator window
- Patented magnetic thermostat for superior temperature control
- Heats to working temperature in just 4 minutes
- 225-watt heater melts glue at a rate of 3.5 lbs./hour
- Uses standard 1/2" diameter glue sticks
- · Stainless steel fuel tank
- Runs continuously for up to 5 hours without refueling
- Four interchangeable nozzles: standard/general use, tapered/needle, diagonal cut, and wide/spreader
- · Heavy duty carry case