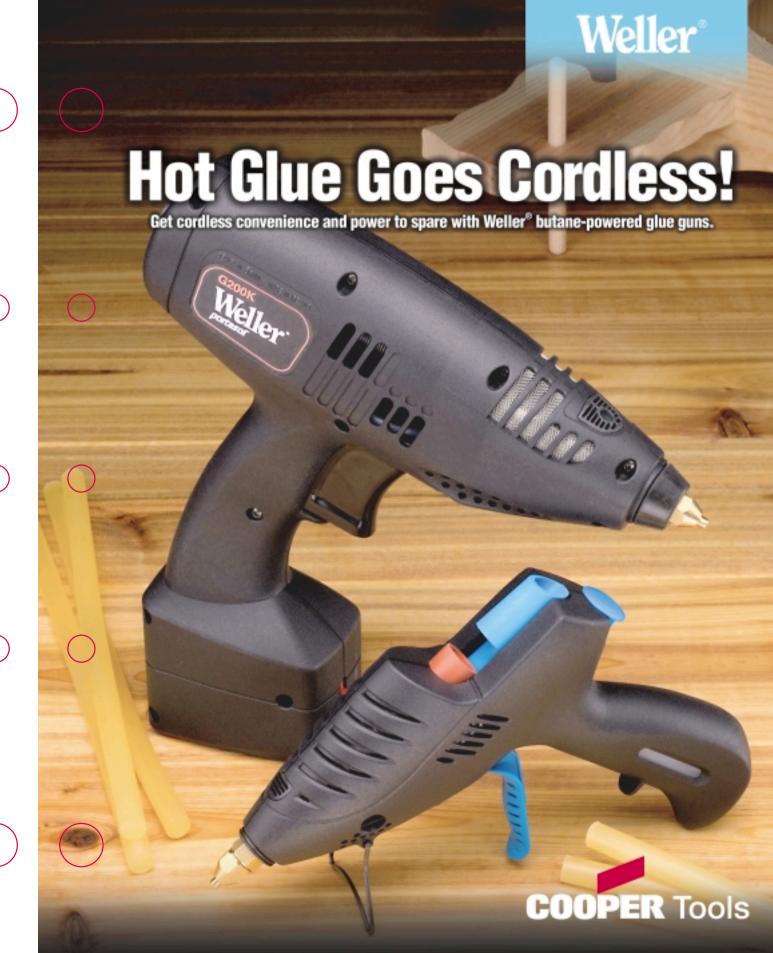

## Weller® Portasol® Cordless Glue Guns

Heats up fast... perfect for those rush jobs!

Cordless convenience and so easy to use!

### Go cordless at work or play!

Introducing Weller® Portasol® butane gas powered glue guns, with two different models to suit your customers' applications perfectly. The rugged G200K has the power and durability to get the job done in high production industrial applications. And while the smaller G150 is intended for light industrial applications, hobbyists, and general household users, it's no lightweight. Both reach working temperature in just 4 minutes—about half the time of most corded guns—and use standard 1/2" diameter glue sticks.

#### G150: Cordless Glue Gun

- Self-Igniting (push button piezo igniter)
- Uses standard butane lighter fuel; refills in just 30 seconds
- · Ignition indicator window
- Patented magnetic thermostat for superior temperature control
- Heats to working temperature in just 4 minutes
- 175-watt heater melts a 4" glue stick in just 35 seconds
- Uses standard 1/2" diameter glue sticks
- Fuel level window
- Runs continuously for up to 3 hours without refueling
- · General use nozzle

#### G200K: Cordless Glue Gun Kit

- Self-Igniting (push button piezo igniter)
- Uses standard butane lighter fuel; refills in just 30 seconds
- · Ignition indicator window
- Patented magnetic thermostat for superior temperature control
- Heats to working temperature in just 4 minutes
- 225-watt heater melts glue at a rate of 3.5 lbs./hour
- Uses standard 1/2" diameter glue sticks
- · Stainless steel fuel tank
- Runs continuously for up to 5 hours without refueling
- Four interchangeable nozzles: standard/general use, tapered/needle, diagonal cut, and wide/spreader
- · Heavy duty carry case