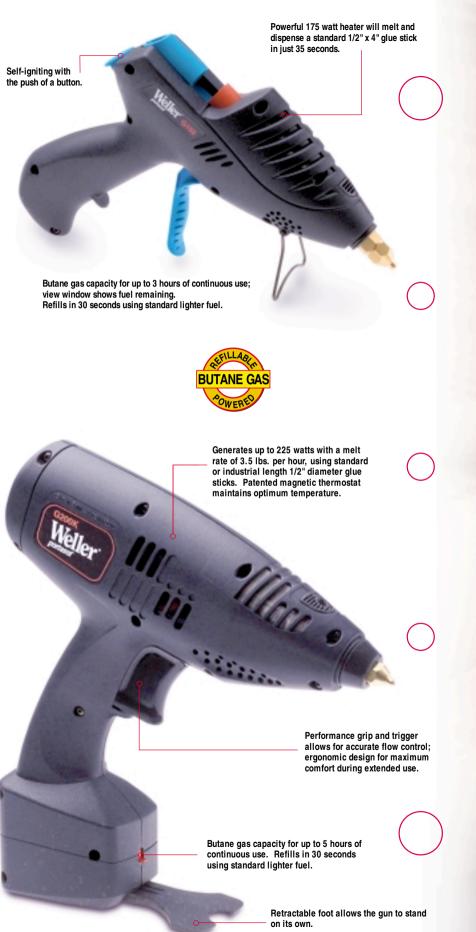

#### G150: Cordless Glue Gun

- Self-Igniting (push button piezo igniter)
- Uses standard butane lighter fuel; refills in just 30 seconds
- · Ignition indicator window
- Patented magnetic thermostat for superior temperature control
- Heats to working temperature in just 4 minutes
- 175-watt heater melts a 4" glue stick in just 35 seconds
- Uses standard 1/2" diameter glue sticks
- Fuel level window
- Runs continuously for up to 3 hours without refueling
- · General use nozzle

#### G200K: Cordless Glue Gun Kit

- Self-Igniting (push button piezo igniter)
- Uses standard butane lighter fuel; refills in just 30 seconds
- · Ignition indicator window
- Patented magnetic thermostat for superior temperature control
- Heats to working temperature in just 4 minutes
- 225-watt heater melts glue at a rate of 3.5 lbs./hour
- Uses standard 1/2" diameter glue sticks
- · Stainless steel fuel tank
- Runs continuously for up to 5 hours without refueling
- Four interchangeable nozzles: standard/general use, tapered/needle, diagonal cut, and wide/spreader
- · Heavy duty carry case