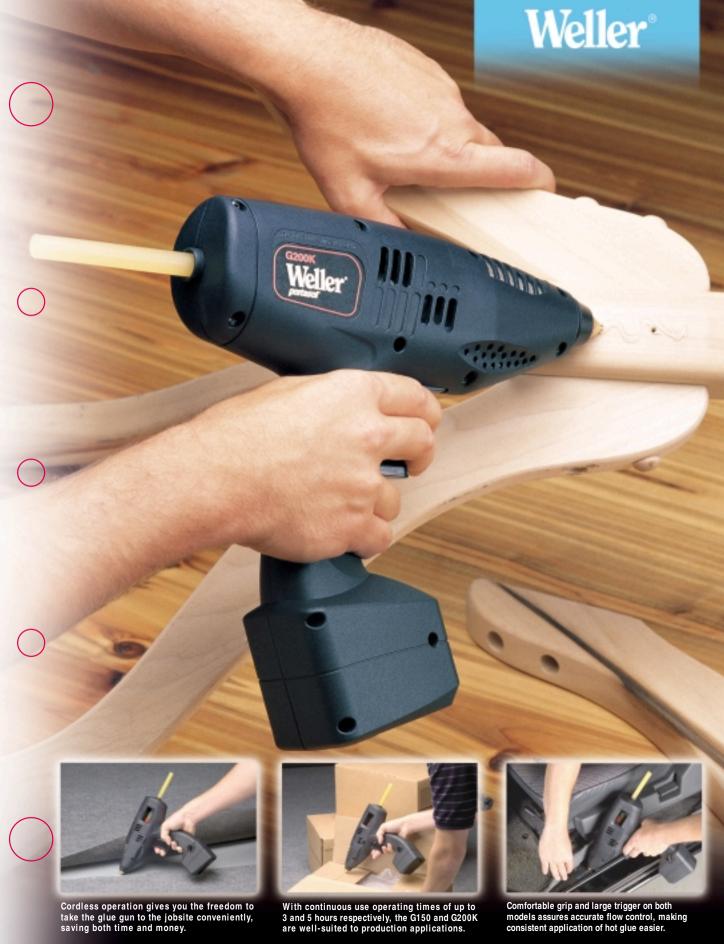

# Perfect for home and industrial uses.

The freedom of cordless operation makes the G150 and G200K hot glue guns the most useful glue guns on the market today. The homeowner or hobbyist will find they are using the G150 for tasks they would not have considered with a corded tool. Industrial users will discover that the convenience of the G200K makes them much more efficient and improves production. Consumers and industrial users will also appreciate that both guns are from Weller... the world's leading brand for quality soldering guns and related products for over 50 years.

### Go cordless at work or play!

Introducing Weller® Portasol® butane gas powered glue guns, with two different models to suit your customers' applications perfectly. The rugged G200K has the power and durability to get the job done in high production industrial applications. And while the smaller G150 is intended for light industrial applications, hobbyists, and general household users, it's no lightweight. Both reach working temperature in just 4 minutes—about half the time of most corded guns—and use standard 1/2" diameter glue sticks.

Both reach working temperature in just 4 minutes—about half the time of most corded guns—and use standard 1/2" diameter glue sticks.