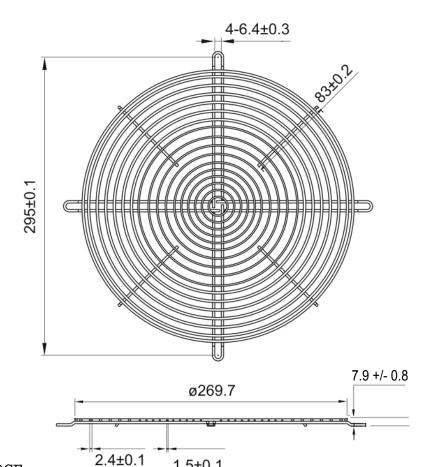

## Part No. G280

## Fan Guard for 280mm Fan

1.5±0.1

## NOTES:

- 1. MATERIAL:STEEL WIRE
- 2. FINISH:BRIGHT NICKEL CHROME
- 3. WELDS TO WITHSTAND 88LBS PULL FORCE
- 4. GENERAL TOLERANCE UNLESS NOTED +/-0.5MM
- 5. PART MEETS 6.35MM PLUG GAUGE TEST

| Part Number | Description                      |
|-------------|----------------------------------|
| G280        | Fan guard, Chrome, for 280mm fan |
| G280/PK     | 10-Pack G280 guards, Boxed       |