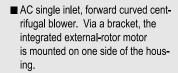

## G2S097 Series Centrifugal Blower

- Direction of rotation is CW as seen from suction side. Insulation class "B".
- Maintenance-free ball bearings.
- UL, CSA, VDE approvals on some models, please contact application engineering.