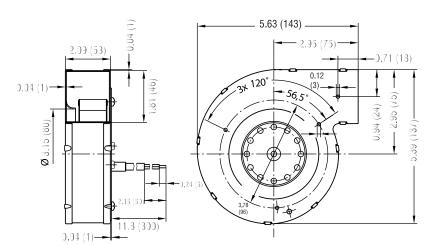

## G2S097 Series Centrifugal Blower

- Direction of rotation is CW as seen from suction side. Insulation class "B".
- Maintenance-free ball bearings.
- UL, CSA, VDE approvals on some models, please contact application engineering.

| Part<br>Number | Citae | cf <sub>M</sub> 0 | VAC | Herit | POWET | ABA | Mat And C | Bearing | <b>Features</b> | Capacito | Mati |
|----------------|-------|-------------------|-----|-------|-------|-----|-----------|---------|-----------------|----------|------|
| G2S097-DB61-08 | 1     | 26                | 115 | 60*   | 23    | 37  | 55        | Ball    | Leads           | -        | 1.81 |
| G2S097-DB03-01 | 1     | 26                | 230 | 60*   | 22    | 38  | 50        | Ball    | Leads           | -        | 1.81 |