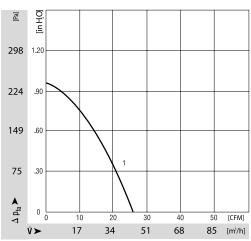

| Part<br>Number | Citae | cf <sub>M</sub> 0 | VAC | Herit | POWET | ABA | Mat And C | Bearing | <b>Features</b> | Capacito | Mati |
|----------------|-------|-------------------|-----|-------|-------|-----|-----------|---------|-----------------|----------|------|
| G2S097-DB61-08 | 1     | 26                | 115 | 60*   | 23    | 37  | 55        | Ball    | Leads           | -        | 1.81 |
| G2S097-DB03-01 | 1     | 26                | 230 | 60*   | 22    | 38  | 50        | Ball    | Leads           | -        | 1.81 |