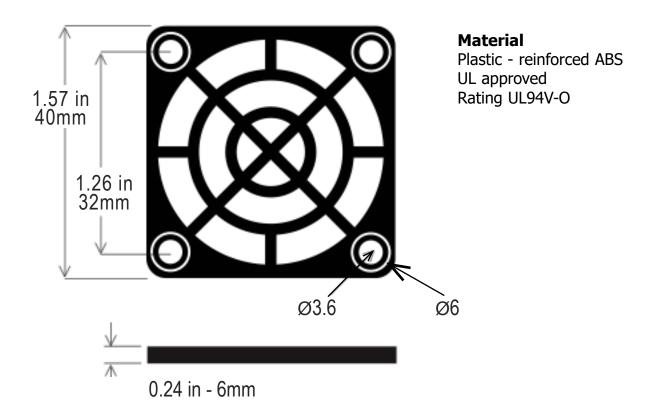

Parts, Customers Priority, Honest Operation, and Considerate Service", our business mainly focus on the distribution of electronic components. Line cards we deal with include Microchip, ALPS, ROHM, Xilinx, Pulse, ON, Everlight and Freescale. Main products comprise IC, Modules, Potentiometer, IC Socket, Relay, Connector. Our parts cover such applications as commercial, industrial, and automotives areas.

We are looking forward to setting up business relationship with you and hope to provide you with the best service and solution. Let us make a better world for our industry!



## Contact us

Tel: +86-755-8981 8866 Fax: +86-755-8427 6832

Email & Skype: info@chipsmall.com Web: www.chipsmall.com

Address: A1208, Overseas Decoration Building, #122 Zhenhua RD., Futian, Shenzhen, China











| Part Number | Description             |
|-------------|-------------------------|
| G40P        | 40mm fan guard, plastic |
| G40P/PK     | 10-Pack G40P, Boxed     |