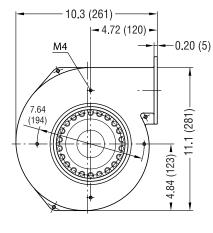

## G4E180 Series Centrifugal Blower

- Direction of rotation is CW as seen from suction side. Insulation class "B".
- Maintenance-free ball bearings.
- UL, CSA, VDE approvals on some models, please contact application engineering.

| Part<br>Number | Ciline | CFM O | VAC | Hertz | POWET | HEA | Max And C | Beating | Features | Capacito | Mat. |
|----------------|--------|-------|-----|-------|-------|-----|-----------|---------|----------|----------|------|
| G4E180-AB09-15 | 1      | 350   | 115 | 60    | 146   | 65  | 45        | Ball    | Leads    | 10       | 8.15 |
| G4E180-AB01-01 | 1      | 350   | 230 | 60*   | 145   | 65  | 45        | Ball    | Leads    | 3        | 8.15 |