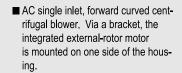

## G4E180 Series Centrifugal Blower

- Direction of rotation is CW as seen from suction side. Insulation class "B".
- Maintenance-free ball bearings.
- UL, CSA, VDE approvals on some models, please contact application engineering.