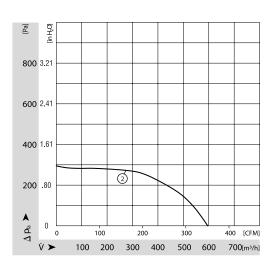

| Part<br>Number | Ciline | CFM O | VAC | Hertz | POWET | HEA | Max And C | Beating | Features | Capacito | Mat. |
|----------------|--------|-------|-----|-------|-------|-----|-----------|---------|----------|----------|------|
| G4E180-AB09-15 | 1      | 350   | 115 | 60    | 146   | 65  | 45        | Ball    | Leads    | 10       | 8.15 |
| G4E180-AB01-01 | 1      | 350   | 230 | 60*   | 145   | 65  | 45        | Ball    | Leads    | 3        | 8.15 |