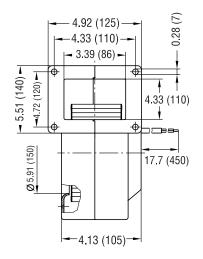

## G4E180 Series Centrifugal Blower

- Direction of rotation is CW as seen from suction side. Insulation class "B".
- Maintenance-free ball bearings.
- UL, CSA, VDE approvals on some models, please contact application engineering.

| Part<br>Number | Ciline | CFM O | VAC | Hertz | POWET | HEA | Max And C | Beating | Features | Capacito | Mat. |
|----------------|--------|-------|-----|-------|-------|-----|-----------|---------|----------|----------|------|
| G4E180-AB09-15 | 1      | 350   | 115 | 60    | 146   | 65  | 45        | Ball    | Leads    | 10       | 8.15 |
| G4E180-AB01-01 | 1      | 350   | 230 | 60*   | 145   | 65  | 45        | Ball    | Leads    | 3        | 8.15 |