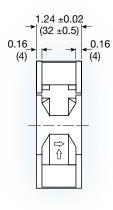

#### (92 x 92 x 32 mm)

3.62 x 3.62 x 1.24 inches

| Construction:   |                                                                                                     |        | Rated<br>Voltage<br>V | Current mA |     |     | Speed | Speed Air V |     | Max. Static<br>Pressure (H <sub>2</sub> 0) |      | Sound<br>Noise | Weight |
|-----------------|-----------------------------------------------------------------------------------------------------|--------|-----------------------|------------|-----|-----|-------|-------------|-----|--------------------------------------------|------|----------------|--------|
| Bearing option: |                                                                                                     |        |                       | 5          | 12  | 24  | RPM   | M³/Min.     | CFM | MM                                         | INCH | dbA            | g      |
| Connection:     | AWG 24, UL1007 lead wires                                                                           | G9232S | 5/12/24               | 330        | 100 | 60  | 2,000 | 0.94        | 33  | 2.55                                       | 0.10 | 23             | 152    |
| Frame:          | flanged                                                                                             | G9232L | 5/12/24               | 480        | 170 | 90  | 2,400 | 1.13        | 40  | 3.47                                       | 0.14 | 28             | 152    |
| Protection:     | thermal                                                                                             | G9232M | 12/24                 | -          | 270 | 140 | 2,800 | 1.35        | 48  | 4.59                                       | 0.18 | 32             | 152    |
|                 |                                                                                                     | G9232H | 12/24                 | -          | 360 | 200 | 3,200 | 1.56        | 55  | 6.02                                       | 0.24 | 35             | 152    |
| Options:        | tachometer output or locked rotor<br>alarm signal; thermistor speed<br>control; encapsulated motor; | G9232E | 12/24                 | -          | 520 | 270 | 3,600 | 1.71        | 60  | 7.14                                       | 0.28 | 38             | 152    |
|                 |                                                                                                     | G9232X | 12/24                 | -          | 680 | 360 | 4,000 | 1.92        | 68  | 8.25                                       | 0.33 | 44             | 152    |
|                 | PWM speed control                                                                                   |        |                       |            |     |     |       |             |     |                                            |      |                |        |