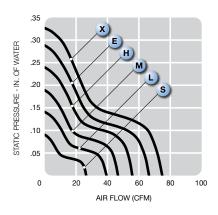

#### (92 x 92 x 32 mm)

3.62 x 3.62 x 1.24 inches

| Construction:   |                                                                                                     |        | Rated<br>Voltage<br>V | Current mA |     |     | Speed | Speed Air V |     | Max. Static<br>Pressure (H <sub>2</sub> 0) |      | Sound<br>Noise | Weight |
|-----------------|-----------------------------------------------------------------------------------------------------|--------|-----------------------|------------|-----|-----|-------|-------------|-----|--------------------------------------------|------|----------------|--------|
| Bearing option: |                                                                                                     |        |                       | 5          | 12  | 24  | RPM   | M³/Min.     | CFM | MM                                         | INCH | dbA            | g      |
| Connection:     | AWG 24, UL1007 lead wires                                                                           | G9232S | 5/12/24               | 330        | 100 | 60  | 2,000 | 0.94        | 33  | 2.55                                       | 0.10 | 23             | 152    |
| Frame:          | flanged                                                                                             | G9232L | 5/12/24               | 480        | 170 | 90  | 2,400 | 1.13        | 40  | 3.47                                       | 0.14 | 28             | 152    |
| Protection:     | thermal                                                                                             | G9232M | 12/24                 | -          | 270 | 140 | 2,800 | 1.35        | 48  | 4.59                                       | 0.18 | 32             | 152    |
|                 |                                                                                                     | G9232H | 12/24                 | -          | 360 | 200 | 3,200 | 1.56        | 55  | 6.02                                       | 0.24 | 35             | 152    |
| Options:        | tachometer output or locked rotor<br>alarm signal; thermistor speed<br>control; encapsulated motor; | G9232E | 12/24                 | -          | 520 | 270 | 3,600 | 1.71        | 60  | 7.14                                       | 0.28 | 38             | 152    |
|                 |                                                                                                     | G9232X | 12/24                 | -          | 680 | 360 | 4,000 | 1.92        | 68  | 8.25                                       | 0.33 | 44             | 152    |
|                 | PWM speed control                                                                                   |        |                       |            |     |     |       |             |     |                                            |      |                |        |