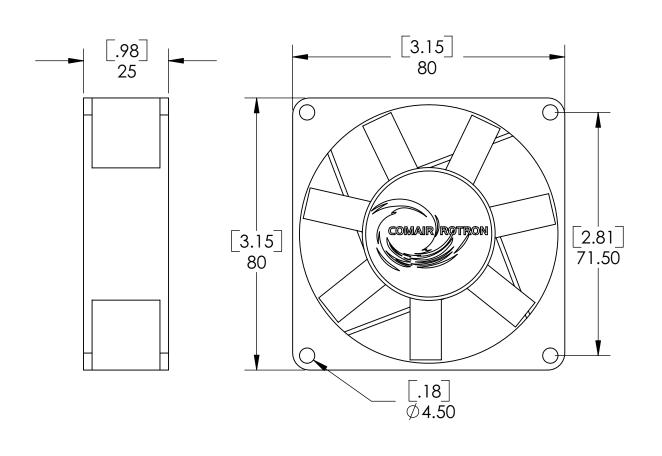

| COMAIR ROTRON                                                                                              |                                     |                  |
|------------------------------------------------------------------------------------------------------------|-------------------------------------|------------------|
|                                                                                                            | CONTACT INFO:  WWW.COMAIRROTRON.COM |                  |
| TOLERANCE UNLESS OTHERWISE SPECIFIED 2 PL. DEC. ± .03 [.8] 3 PL. DEC. ± .010 [25] ANGULAR ± 30' SURFACE 32 | SALES@COMAIRROTRON.COM              | (619) 661 - 6688 |
|                                                                                                            | 3D MODEL FOUND AT                   | PART WEBPAGE     |
| AMERICAN PROJECTION [IN] MM                                                                                | GRYPHON 80 X 25                     |                  |